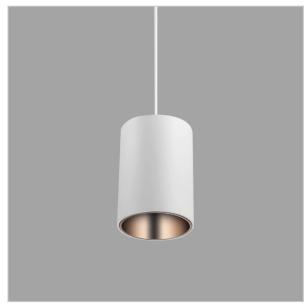

## Aurora Pendant Lights

Aurora is a technologically advanced LED Pendant Light that incorporates electronic gear and a high-quality lens with wide beam spread. While commonly used as task light, the unique and state-of-the-art design of this luminaire also enhances the overall aesthetics of your store.