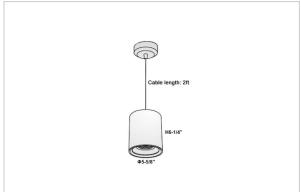

## Product Code: IK-RAuroraPL-40W-50K-WH-90C-30D

| Voltage                     | 100 - 277 V AC, 50-60 Hz                                |
|-----------------------------|---------------------------------------------------------|
| Lumen Output                | 3800lm                                                  |
| Power                       | 40W                                                     |
| ССТ                         | 5000K                                                   |
| CRI                         | >90                                                     |
| Beam Angle                  | 30°                                                     |
| Light Distribution          | Medium                                                  |
| LED Light Source            | Osram SOLERIQ S 19                                      |
| Start Time                  | Instant                                                 |
| Driver                      | Stand Alone (included)                                  |
|                             |                                                         |
| Operating Position          | No Swiveling Type                                       |
| Operating Position  Dimming | No Swiveling Type Triac Dimming / 0-10 V Dimming        |
|                             | • ,,                                                    |
| Dimming                     | Triac Dimming / 0-10 V Dimming                          |
| Dimming Heads               | Triac Dimming / 0-10 V Dimming Single Head              |
| Dimming Heads Finish        | Triac Dimming / 0-10 V Dimming Single Head White        |
| Dimming Heads Finish Height | Triac Dimming / 0-10 V Dimming Single Head White 6-1/4" |