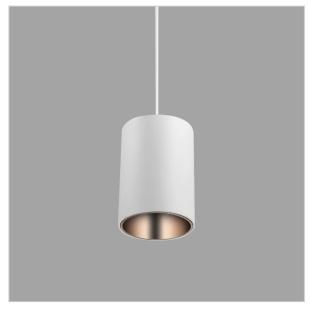

## Aurora Pendant Lights

## Product Code: IK-RAuroraPL-25W-40K-WH-90C-30D

| Voltage                                        | 100 - 277 V AC, 50-60 Hz                                                      |
|------------------------------------------------|-------------------------------------------------------------------------------|
| Lumen Output                                   | 2250lm                                                                        |
| Power                                          | 25W                                                                           |
| CCT                                            | 4000K                                                                         |
| CRI                                            | >90                                                                           |
| Beam Angle                                     | 30°                                                                           |
| Light Distribution                             | Medium                                                                        |
| LED Light Source                               | Osram SOLERIQ S 19                                                            |
| Start Time                                     | Instant                                                                       |
| Driver                                         | Stand Alone (included)                                                        |
| Dilvei                                         | Stand Alone (Included)                                                        |
| Operating Position                             | No Swiveling Type                                                             |
|                                                | , ,                                                                           |
| Operating Position                             | No Swiveling Type                                                             |
| Operating Position  Dimming                    | No Swiveling Type Triac Dimming / 0-10 V Dimming                              |
| Operating Position Dimming Heads               | No Swiveling Type Triac Dimming / 0-10 V Dimming Single Head                  |
| Operating Position Dimming Heads Finish        | No Swiveling Type Triac Dimming / 0-10 V Dimming Single Head White            |
| Operating Position Dimming Heads Finish Height | No Swiveling Type  Triac Dimming / 0-10 V Dimming  Single Head  White  5-7/8" |

Aurora is a technologically advanced LED Pendant Light that incorporates electronic gear and a high-quality lens with wide beam spread. While commonly used as task light, the unique and state-of-the-art design of this luminaire also enhances the overall aesthetics of your store.