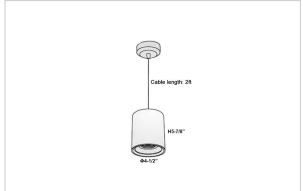

## Product Code: IK-RAuroraPL-25W-40K-WH-90C-30D

| Voltage                                        | 100 - 277 V AC, 50-60 Hz                                                      |
|------------------------------------------------|-------------------------------------------------------------------------------|
| Lumen Output                                   | 2250lm                                                                        |
| Power                                          | 25W                                                                           |
| CCT                                            | 4000K                                                                         |
| CRI                                            | >90                                                                           |
| Beam Angle                                     | 30°                                                                           |
| Light Distribution                             | Medium                                                                        |
| LED Light Source                               | Osram SOLERIQ S 19                                                            |
| Start Time                                     | Instant                                                                       |
| Driver                                         | Stand Alone (included)                                                        |
| Dilvei                                         | Stand Alone (Included)                                                        |
| Operating Position                             | No Swiveling Type                                                             |
|                                                | , ,                                                                           |
| Operating Position                             | No Swiveling Type                                                             |
| Operating Position  Dimming                    | No Swiveling Type Triac Dimming / 0-10 V Dimming                              |
| Operating Position Dimming Heads               | No Swiveling Type Triac Dimming / 0-10 V Dimming Single Head                  |
| Operating Position Dimming Heads Finish        | No Swiveling Type Triac Dimming / 0-10 V Dimming Single Head White            |
| Operating Position Dimming Heads Finish Height | No Swiveling Type  Triac Dimming / 0-10 V Dimming  Single Head  White  5-7/8" |