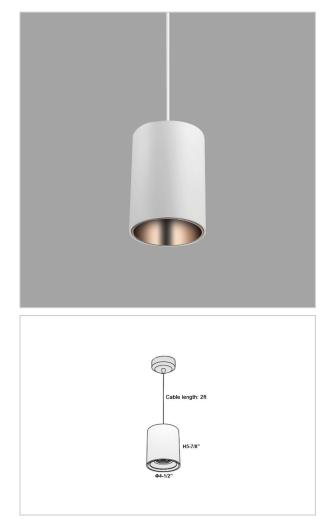

## Product Code : IK-RAuroraPL-20W-50K-WH-90C-30D

| Voltage            | 100 - 277 V AC, 50-60 Hz                                         |
|--------------------|------------------------------------------------------------------|
| Lumen Output       | 1900lm                                                           |
| Power              | 20W                                                              |
| ССТ                | 5000K                                                            |
| CRI                | >90                                                              |
| Beam Angle         | 30°                                                              |
| Light Distribution | Medium                                                           |
| LED Light Source   | Osram SOLERIQ S 19                                               |
| Start Time         | Instant                                                          |
| Driver             | Stand Alone (included)                                           |
| Operating Position | No Swiveling Type                                                |
| Dimming            | Triac Dimming / 0-10 V Dimming                                   |
| Heads              | Single Head                                                      |
| Finish             | White                                                            |
| Height             | 5-7/8"                                                           |
| Diameter           | 4-1/2"                                                           |
| Optics             | Reflective Cup Structure                                         |
| Application Area   | Guest Room, Restaurant, Meeting Room, Club, Hall, Hotel Entrance |