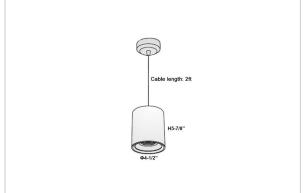

## Product Code: IK-RAuroraPL-20W-40K-WH-90C-30D

| Voltage                                        | 100 - 277 V AC, 50-60 Hz                                                      |
|------------------------------------------------|-------------------------------------------------------------------------------|
| Lumen Output                                   | 1800lm                                                                        |
| Power                                          | 20W                                                                           |
| CCT                                            | 4000K                                                                         |
| CRI                                            | >90                                                                           |
| Beam Angle                                     | 30°                                                                           |
| Light Distribution                             | Medium                                                                        |
| LED Light Source                               | Osram SOLERIQ S 19                                                            |
| Start Time                                     | Instant                                                                       |
|                                                |                                                                               |
| Driver                                         | Stand Alone (included)                                                        |
| Driver Operating Position                      | Stand Alone (included)  No Swiveling Type                                     |
|                                                |                                                                               |
| Operating Position                             | No Swiveling Type                                                             |
| Operating Position  Dimming                    | No Swiveling Type Triac Dimming / 0-10 V Dimming                              |
| Operating Position Dimming Heads               | No Swiveling Type Triac Dimming / 0-10 V Dimming Single Head                  |
| Operating Position Dimming Heads Finish        | No Swiveling Type  Triac Dimming / 0-10 V Dimming  Single Head  White         |
| Operating Position Dimming Heads Finish Height | No Swiveling Type  Triac Dimming / 0-10 V Dimming  Single Head  White  5-7/8" |