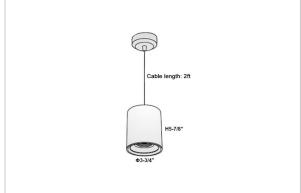

## Product Code: IK-RAuroraPL-15W-40K-WH-90C-30D

| Voltage                                        | 100 - 277 V AC, 50-60 Hz                                                      |
|------------------------------------------------|-------------------------------------------------------------------------------|
| Lumen Output                                   | 1350lm                                                                        |
| Power                                          | 15W                                                                           |
| CCT                                            | 4000K                                                                         |
| CRI                                            | >90                                                                           |
| Beam Angle                                     | 30°                                                                           |
| Light Distribution                             | Medium                                                                        |
| LED Light Source                               | Osram SOLERIQ S 19                                                            |
| Start Time                                     | Instant                                                                       |
| Driver                                         | Ctond Alana (included)                                                        |
| Driver                                         | Stand Alone (included)                                                        |
| Operating Position                             | No Swiveling Type                                                             |
|                                                |                                                                               |
| Operating Position                             | No Swiveling Type                                                             |
| Operating Position  Dimming                    | No Swiveling Type Triac Dimming / 0-10 V Dimming                              |
| Operating Position Dimming Heads               | No Swiveling Type Triac Dimming / 0-10 V Dimming Single Head                  |
| Operating Position Dimming Heads Finish        | No Swiveling Type Triac Dimming / 0-10 V Dimming Single Head White            |
| Operating Position Dimming Heads Finish Height | No Swiveling Type  Triac Dimming / 0-10 V Dimming  Single Head  White  5-7/8" |