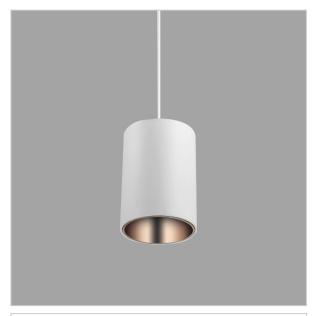

## Aurora Pendant Lights

ITEM SKU#: 662187503233

## Product Code: IK-RAuroraPL-15W-40K-WH-90C-30D

| Voltage                                        | 100 - 277 V AC, 50-60 Hz                                                      |
|------------------------------------------------|-------------------------------------------------------------------------------|
| Lumen Output                                   | 1350lm                                                                        |
| Power                                          | 15W                                                                           |
| CCT                                            | 4000K                                                                         |
| CRI                                            | >90                                                                           |
| Beam Angle                                     | 30°                                                                           |
| Light Distribution                             | Medium                                                                        |
| LED Light Source                               | Osram SOLERIQ S 19                                                            |
| Start Time                                     | Instant                                                                       |
| Driver                                         | Ctond Alana (included)                                                        |
| Driver                                         | Stand Alone (included)                                                        |
| Operating Position                             | No Swiveling Type                                                             |
|                                                |                                                                               |
| Operating Position                             | No Swiveling Type                                                             |
| Operating Position  Dimming                    | No Swiveling Type Triac Dimming / 0-10 V Dimming                              |
| Operating Position Dimming Heads               | No Swiveling Type Triac Dimming / 0-10 V Dimming Single Head                  |
| Operating Position Dimming Heads Finish        | No Swiveling Type Triac Dimming / 0-10 V Dimming Single Head White            |
| Operating Position Dimming Heads Finish Height | No Swiveling Type  Triac Dimming / 0-10 V Dimming  Single Head  White  5-7/8" |

Aurora is a technologically advanced LED Pendant Light that incorporates electronic gear and a high-quality lens with wide beam spread. While commonly used as task light, the unique and state-of-the-art design of this luminaire also enhances the overall aesthetics of your store.