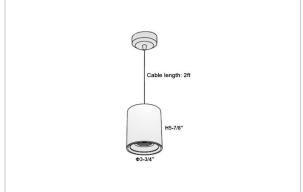

## Product Code: IK-RAuroraPL-15W-30K-WH-90C-30D

| Voltage            | 100 - 277 V AC, 50-60 Hz                                         |
|--------------------|------------------------------------------------------------------|
| Lumen Output       | 1275lm                                                           |
| Power              | 15W                                                              |
| CCT                | 3000K                                                            |
| CRI                | >90                                                              |
| Beam Angle         | 30°                                                              |
| Light Distribution | Medium                                                           |
| LED Light Source   | Osram SOLERIQ S 19                                               |
| Start Time         | Instant                                                          |
| Driver             | Stand Alone (included)                                           |
| Operating Position | No Swiveling Type                                                |
| Dimming            | Triac Dimming / 0-10 V Dimming                                   |
| Heads              | Single Head                                                      |
| Finish             | White                                                            |
| Height             | 5-7/8"                                                           |
| Diameter           | 3-3/4"                                                           |
| Optics             | Reflective Cup Structure                                         |
| Application Area   | Guest Room, Restaurant, Meeting Room, Club, Hall, Hotel Entrance |