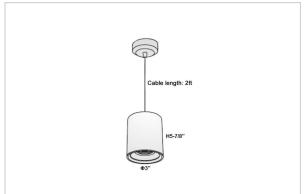

## Product Code: IK-RAuroraPL-12W-40K-WH-90C-30D

| Voltage                     | 100 - 277 V AC, 50-60 Hz                                |
|-----------------------------|---------------------------------------------------------|
| Lumen Output                | 1080lm                                                  |
| Power                       | 12W                                                     |
| CCT                         | 4000K                                                   |
| CRI                         | >90                                                     |
| Beam Angle                  | 30°                                                     |
| Light Distribution          | Medium                                                  |
| LED Light Source            | Osram SOLERIQ S 19                                      |
| Start Time                  | Instant                                                 |
| Driver                      | Stand Alone (included)                                  |
|                             |                                                         |
| Operating Position          | No Swiveling Type                                       |
| Operating Position  Dimming | No Swiveling Type Triac Dimming / 0-10 V Dimming        |
|                             | •                                                       |
| Dimming                     | Triac Dimming / 0-10 V Dimming                          |
| Dimming Heads               | Triac Dimming / 0-10 V Dimming Single Head              |
| Dimming Heads Finish        | Triac Dimming / 0-10 V Dimming Single Head White        |
| Dimming Heads Finish Height | Triac Dimming / 0-10 V Dimming Single Head White 5-7/8" |