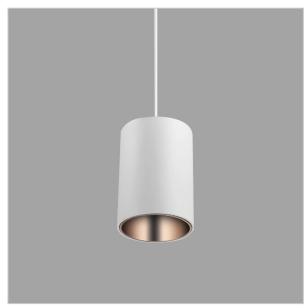

## Aurora Pendant Lights

Aurora is a technologically advanced LED Pendant Light that incorporates electronic gear and a high-quality lens with wide beam spread. While commonly used as task light, the unique and state-of-the-art design of this luminaire also enhances the overall aesthetics of your store.

## Product Code: IK-RAuroraPL-12W-27K-WH-90C-30D

| Voltage                                        | 100 - 277 V AC, 50-60 Hz                                                  |
|------------------------------------------------|---------------------------------------------------------------------------|
| Lumen Output                                   | 960lm                                                                     |
| Power                                          | 12W                                                                       |
| CCT                                            | 2700K                                                                     |
| CRI                                            | >90                                                                       |
| Beam Angle                                     | 30°                                                                       |
| Light Distribution                             | Medium                                                                    |
| LED Light Source                               | Osram SOLERIQ S 19                                                        |
| Start Time                                     | Instant                                                                   |
|                                                |                                                                           |
| Driver                                         | Stand Alone (included)                                                    |
| Driver Operating Position                      | Stand Alone (included)  No Swiveling Type                                 |
|                                                |                                                                           |
| Operating Position                             | No Swiveling Type                                                         |
| Operating Position  Dimming                    | No Swiveling Type Triac Dimming / 0-10 V Dimming                          |
| Operating Position Dimming Heads               | No Swiveling Type Triac Dimming / 0-10 V Dimming Single Head              |
| Operating Position Dimming Heads Finish        | No Swiveling Type Triac Dimming / 0-10 V Dimming Single Head White        |
| Operating Position Dimming Heads Finish Height | No Swiveling Type Triac Dimming / 0-10 V Dimming Single Head White 5-7/8" |