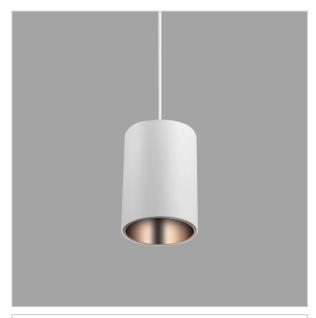

## Aurora Pendant Lights

Aurora is a technologically advanced LED Pendant Light that incorporates electronic gear and a high-quality lens with wide beam spread. While commonly used as task light, the unique and state-of-the-art design of this luminaire also enhances the overall aesthetics of your store.

## Product Code: IK-RAuroraPL-8W-40K-WH-90C-30D

| Voltage                                        | 100 - 277 V AC, 50-60 Hz                                                      |
|------------------------------------------------|-------------------------------------------------------------------------------|
| Lumen Output                                   | 720lm                                                                         |
| Power                                          | 8W                                                                            |
| CCT                                            | 4000K                                                                         |
| CRI                                            | >90                                                                           |
| Beam Angle                                     | 30°                                                                           |
| Light Distribution                             | Medium                                                                        |
| LED Light Source                               | Osram SOLERIQ S 19                                                            |
| Start Time                                     | Instant                                                                       |
|                                                | 0. 141 (                                                                      |
| Driver                                         | Stand Alone (included)                                                        |
| Operating Position                             | No Swiveling Type                                                             |
|                                                |                                                                               |
| Operating Position                             | No Swiveling Type                                                             |
| Operating Position  Dimming                    | No Swiveling Type Triac Dimming / 0-10 V Dimming                              |
| Operating Position Dimming Heads               | No Swiveling Type Triac Dimming / 0-10 V Dimming Single Head                  |
| Operating Position Dimming Heads Finish        | No Swiveling Type Triac Dimming / 0-10 V Dimming Single Head White            |
| Operating Position Dimming Heads Finish Height | No Swiveling Type  Triac Dimming / 0-10 V Dimming  Single Head  White  5-7/8" |