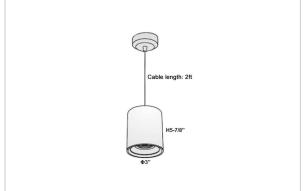

## Product Code: IK-RAuroraPL-8W-40K-WH-90C-30D

| Voltage                                        | 100 - 277 V AC, 50-60 Hz                                                      |
|------------------------------------------------|-------------------------------------------------------------------------------|
| Lumen Output                                   | 720lm                                                                         |
| Power                                          | 8W                                                                            |
| CCT                                            | 4000K                                                                         |
| CRI                                            | >90                                                                           |
| Beam Angle                                     | 30°                                                                           |
| Light Distribution                             | Medium                                                                        |
| LED Light Source                               | Osram SOLERIQ S 19                                                            |
| Start Time                                     | Instant                                                                       |
|                                                | 0. 141 (                                                                      |
| Driver                                         | Stand Alone (included)                                                        |
| Operating Position                             | No Swiveling Type                                                             |
|                                                |                                                                               |
| Operating Position                             | No Swiveling Type                                                             |
| Operating Position  Dimming                    | No Swiveling Type Triac Dimming / 0-10 V Dimming                              |
| Operating Position Dimming Heads               | No Swiveling Type Triac Dimming / 0-10 V Dimming Single Head                  |
| Operating Position Dimming Heads Finish        | No Swiveling Type Triac Dimming / 0-10 V Dimming Single Head White            |
| Operating Position Dimming Heads Finish Height | No Swiveling Type  Triac Dimming / 0-10 V Dimming  Single Head  White  5-7/8" |