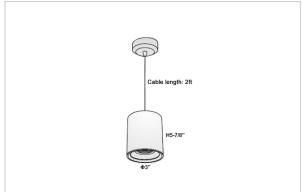

## Product Code: IK-RAuroraPL-8W-30K-WH-90C-30D

| Voltage                     | 100 - 277 V AC, 50-60 Hz                                |
|-----------------------------|---------------------------------------------------------|
| Lumen Output                | 680lm                                                   |
| Power                       | 8W                                                      |
| ССТ                         | 3000K                                                   |
| CRI                         | >90                                                     |
| Beam Angle                  | 30°                                                     |
| Light Distribution          | Medium                                                  |
| LED Light Source            | Osram SOLERIQ S 19                                      |
| Start Time                  | Instant                                                 |
| Driver                      | Stand Alone (included)                                  |
|                             |                                                         |
| Operating Position          | No Swiveling Type                                       |
| Operating Position  Dimming | No Swiveling Type  Triac Dimming / 0-10 V Dimming       |
|                             | •                                                       |
| Dimming                     | Triac Dimming / 0-10 V Dimming                          |
| Dimming Heads               | Triac Dimming / 0-10 V Dimming Single Head              |
| Dimming Heads Finish        | Triac Dimming / 0-10 V Dimming Single Head White        |
| Dimming Heads Finish Height | Triac Dimming / 0-10 V Dimming Single Head White 5-7/8" |