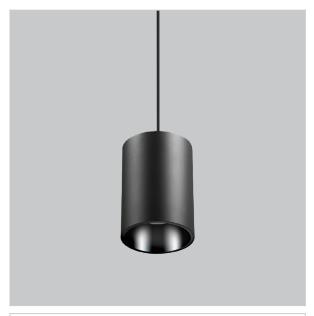

## Aurora Pendant Lights

## Product Code: IK-RAuroraPL-55W-50K-BL-90C-30D

| Voltage                                        | 100 - 277 V AC, 50-60 Hz                                                  |
|------------------------------------------------|---------------------------------------------------------------------------|
| Lumen Output                                   | 5225lm                                                                    |
| Power                                          | 55W                                                                       |
| CCT                                            | 5000K                                                                     |
| CRI                                            | >90                                                                       |
| Beam Angle                                     | 30°                                                                       |
| Light Distribution                             | Medium                                                                    |
| LED Light Source                               | Osram SOLERIQ S 19                                                        |
| Start Time                                     | Instant                                                                   |
| Datasas                                        | Otan d. Alama (for alreada d)                                             |
| Driver                                         | Stand Alone (included)                                                    |
| Operating Position                             | No Swiveling Type                                                         |
|                                                | , ,                                                                       |
| Operating Position                             | No Swiveling Type                                                         |
| Operating Position  Dimming                    | No Swiveling Type Triac Dimming / 0-10 V Dimming                          |
| Operating Position Dimming Heads               | No Swiveling Type Triac Dimming / 0-10 V Dimming Single Head              |
| Operating Position Dimming Heads Finish        | No Swiveling Type Triac Dimming / 0-10 V Dimming Single Head Black        |
| Operating Position Dimming Heads Finish Height | No Swiveling Type Triac Dimming / 0-10 V Dimming Single Head Black 7-1/8" |

Aurora is a technologically advanced LED Pendant Light that incorporates electronic gear and a high-quality lens with wide beam spread. While commonly used as task light, the unique and state-of-the-art design of this luminaire also enhances the overall aesthetics of your store.