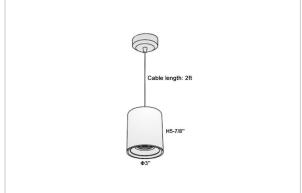

## Aurora Pendant Lights

## Product Code: IK-RAuroraPL-55W-50K-BL-90C-30D

| Voltage                                        | 100 - 277 V AC, 50-60 Hz                                                  |
|------------------------------------------------|---------------------------------------------------------------------------|
| Lumen Output                                   | 5225lm                                                                    |
| Power                                          | 55W                                                                       |
| CCT                                            | 5000K                                                                     |
| CRI                                            | >90                                                                       |
| Beam Angle                                     | 30°                                                                       |
| Light Distribution                             | Medium                                                                    |
| LED Light Source                               | Osram SOLERIQ S 19                                                        |
| Start Time                                     | Instant                                                                   |
| Datasas                                        | Otan d. Alama (for alreada d)                                             |
| Driver                                         | Stand Alone (included)                                                    |
| Operating Position                             | No Swiveling Type                                                         |
|                                                | , ,                                                                       |
| Operating Position                             | No Swiveling Type                                                         |
| Operating Position  Dimming                    | No Swiveling Type Triac Dimming / 0-10 V Dimming                          |
| Operating Position Dimming Heads               | No Swiveling Type Triac Dimming / 0-10 V Dimming Single Head              |
| Operating Position Dimming Heads Finish        | No Swiveling Type Triac Dimming / 0-10 V Dimming Single Head Black        |
| Operating Position Dimming Heads Finish Height | No Swiveling Type Triac Dimming / 0-10 V Dimming Single Head Black 7-1/8" |