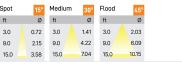

| Spot | 15°  | Medium | 30°  | Flood |          |
|------|------|--------|------|-------|----------|
| ft   | Ø    | ft     | Ø    | ft    |          |
| 20   | 0.72 | 20     | 1.41 | 20    | <u> </u> |

Beam Spread (Options)

Aurora is a technologically advanced LED Pendant Light that incorporates electronic gear and a high-quality lens with wide beam spread. While commonly used as task light, the unique and state-of-the-art design of this luminaire also enhances the overall aesthetics of your store.