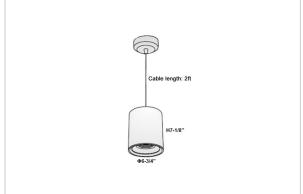

## Product Code: IK-RAuroraPL-50W-27K-BL-90C-30D

| Voltage                     | 100 - 277 V AC, 50-60 Hz                                                  |
|-----------------------------|---------------------------------------------------------------------------|
| Lumen Output                | 4000lm                                                                    |
| Power                       | 50W                                                                       |
| CCT                         | 2700K                                                                     |
| CRI                         | >90                                                                       |
| Beam Angle                  | 30°                                                                       |
| Light Distribution          | Medium                                                                    |
| LED Light Source            | Osram SOLERIQ S 19                                                        |
| Start Time                  | Instant                                                                   |
| Driver                      | Stand Alone (included)                                                    |
|                             |                                                                           |
| Operating Position          | No Swiveling Type                                                         |
| Operating Position  Dimming | , ,                                                                       |
|                             | No Swiveling Type                                                         |
| Dimming                     | No Swiveling Type Triac Dimming / 0-10 V Dimming                          |
| Dimming Heads               | No Swiveling Type Triac Dimming / 0-10 V Dimming Single Head              |
| Dimming Heads Finish        | No Swiveling Type Triac Dimming / 0-10 V Dimming Single Head Black        |
| Dimming Heads Finish Height | No Swiveling Type Triac Dimming / 0-10 V Dimming Single Head Black 7-1/8" |