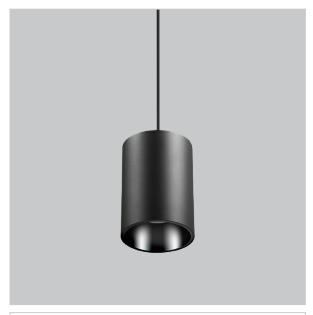

## Aurora Pendant Lights

## Product Code: IK-RAuroraPL-50W-27K-BL-90C-30D

| Voltage                     | 100 - 277 V AC, 50-60 Hz                                                  |
|-----------------------------|---------------------------------------------------------------------------|
| Lumen Output                | 4000lm                                                                    |
| Power                       | 50W                                                                       |
| CCT                         | 2700K                                                                     |
| CRI                         | >90                                                                       |
| Beam Angle                  | 30°                                                                       |
| Light Distribution          | Medium                                                                    |
| LED Light Source            | Osram SOLERIQ S 19                                                        |
| Start Time                  | Instant                                                                   |
| Driver                      | Stand Alone (included)                                                    |
|                             |                                                                           |
| Operating Position          | No Swiveling Type                                                         |
| Operating Position  Dimming | , ,                                                                       |
|                             | No Swiveling Type                                                         |
| Dimming                     | No Swiveling Type Triac Dimming / 0-10 V Dimming                          |
| Dimming Heads               | No Swiveling Type Triac Dimming / 0-10 V Dimming Single Head              |
| Dimming Heads Finish        | No Swiveling Type Triac Dimming / 0-10 V Dimming Single Head Black        |
| Dimming Heads Finish Height | No Swiveling Type Triac Dimming / 0-10 V Dimming Single Head Black 7-1/8" |

Beam Spread (Options)

Aurora is a technologically advanced LED Pendant Light that incorporates electronic gear and a high-quality lens with wide beam spread. While commonly used as task light, the unique and state-of-the-art design of this luminaire also enhances the overall aesthetics of your store.