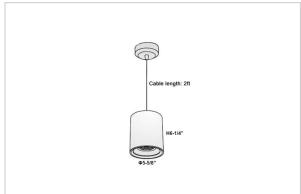

## Product Code: IK-RAuroraPL-40W-30K-BL-90C-30D

| Voltage                                        | 100 - 277 V AC, 50-60 Hz                                                  |
|------------------------------------------------|---------------------------------------------------------------------------|
| Lumen Output                                   | 3400lm                                                                    |
| Power                                          | 40W                                                                       |
| CCT                                            | 3000K                                                                     |
| CRI                                            | >90                                                                       |
| Beam Angle                                     | 30°                                                                       |
| Light Distribution                             | Medium                                                                    |
| LED Light Source                               | Osram SOLERIQ S 19                                                        |
| Start Time                                     | Instant                                                                   |
| Driver                                         | Stand Alone (included)                                                    |
| Dilvei                                         | Statia Michie (miciaca)                                                   |
| Operating Position                             | No Swiveling Type                                                         |
|                                                | , ,                                                                       |
| Operating Position                             | No Swiveling Type                                                         |
| Operating Position  Dimming                    | No Swiveling Type Triac Dimming / 0-10 V Dimming                          |
| Operating Position Dimming Heads               | No Swiveling Type  Triac Dimming / 0-10 V Dimming  Single Head            |
| Operating Position Dimming Heads Finish        | No Swiveling Type Triac Dimming / 0-10 V Dimming Single Head Black        |
| Operating Position Dimming Heads Finish Height | No Swiveling Type Triac Dimming / 0-10 V Dimming Single Head Black 6-1/4" |