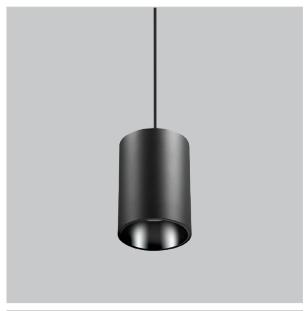

## Aurora Pendant Lights

Aurora is a technologically advanced LED Pendant Light that incorporates electronic gear and a high-quality lens with wide beam spread. While commonly used as task light, the unique and state-of-the-art design of this luminaire also enhances the overall aesthetics of your store.