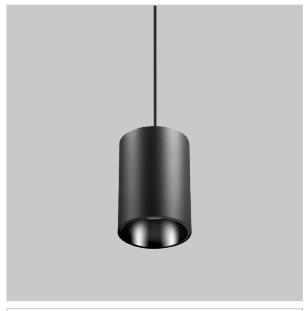

## Aurora Pendant Lights

ITEM SKU#: 662187502991

Aurora is a technologically advanced LED Pendant Light that incorporates electronic gear and a high-quality lens with wide beam spread. While commonly used as task light, the unique and state-of-the-art design of this luminaire also enhances the overall aesthetics of your store.