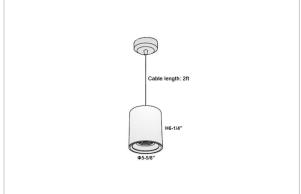

## Product Code: IK-RAuroraPL-40W-27K-BL-90C-30D

| Voltage                     | 100 - 277 V AC, 50-60 Hz                                |
|-----------------------------|---------------------------------------------------------|
| Lumen Output                | 3200lm                                                  |
| Power                       | 40W                                                     |
| CCT                         | 2700K                                                   |
| CRI                         | >90                                                     |
| Beam Angle                  | 30°                                                     |
| Light Distribution          | Medium                                                  |
| LED Light Source            | Osram SOLERIQ S 19                                      |
| Start Time                  | Instant                                                 |
| Driver                      | Stand Alone (included)                                  |
|                             |                                                         |
| Operating Position          | No Swiveling Type                                       |
| Operating Position  Dimming | No Swiveling Type  Triac Dimming / 0-10 V Dimming       |
| , ,                         | •                                                       |
| Dimming                     | Triac Dimming / 0-10 V Dimming                          |
| Dimming Heads               | Triac Dimming / 0-10 V Dimming Single Head              |
| Dimming Heads Finish        | Triac Dimming / 0-10 V Dimming Single Head Black        |
| Dimming Heads Finish Height | Triac Dimming / 0-10 V Dimming Single Head Black 6-1/4" |