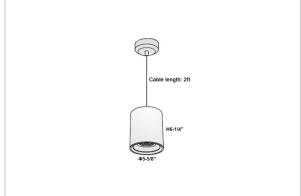

## Product Code: IK-RAuroraPL-30W-30K-BL-90C-30D

| Voltage                                        | 100 - 277 V AC, 50-60 Hz                                                      |
|------------------------------------------------|-------------------------------------------------------------------------------|
| Lumen Output                                   | 2550lm                                                                        |
| Power                                          | 30W                                                                           |
| CCT                                            | 3000K                                                                         |
| CRI                                            | >90                                                                           |
| Beam Angle                                     | 30°                                                                           |
| Light Distribution                             | Medium                                                                        |
| LED Light Source                               | Osram SOLERIQ S 19                                                            |
| Start Time                                     | Instant                                                                       |
| Driver                                         | Stand Alone (included)                                                        |
| 2                                              | ctaile, illerie (illerades)                                                   |
| Operating Position                             | No Swiveling Type                                                             |
|                                                | , ,                                                                           |
| Operating Position                             | No Swiveling Type                                                             |
| Operating Position  Dimming                    | No Swiveling Type Triac Dimming / 0-10 V Dimming                              |
| Operating Position Dimming Heads               | No Swiveling Type Triac Dimming / 0-10 V Dimming Single Head                  |
| Operating Position Dimming Heads Finish        | No Swiveling Type Triac Dimming / 0-10 V Dimming Single Head Black            |
| Operating Position Dimming Heads Finish Height | No Swiveling Type  Triac Dimming / 0-10 V Dimming  Single Head  Black  6-1/4" |