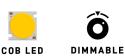

### Product Code : IK-RAuroraPL-25W-40K-BL-90C-30D

| Voltage            | 100 - 277 V AC, 50-60 Hz                                         |
|--------------------|------------------------------------------------------------------|
| Lumen Output       | 2250lm                                                           |
| Power              | 25W                                                              |
| ССТ                | 4000K                                                            |
| CRI                | >90                                                              |
| Beam Angle         | 30°                                                              |
| Light Distribution | Medium                                                           |
| LED Light Source   | Osram SOLERIQ S 19                                               |
| Start Time         | Instant                                                          |
| Driver             | Stand Alone (included)                                           |
| Operating Position | No Swiveling Type                                                |
| Dimming            | Triac Dimming / 0-10 V Dimming                                   |
| Heads              | Single Head                                                      |
| Finish             | Black                                                            |
| Height             | 5-7/8"                                                           |
| Diameter           | 4-1/2"                                                           |
| Optics             | Reflective Cup Structure                                         |
| Application Area   | Guest Room, Restaurant, Meeting Room, Club, Hall, Hotel Entrance |