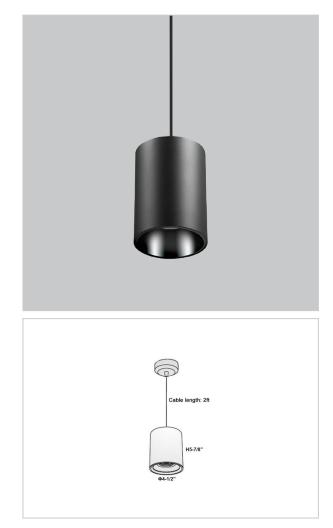

## Aurora Pendant Lights

### Product Code : IK-RAuroraPL-25W-40K-BL-90C-30D

| Voltage            | 100 - 277 V AC, 50-60 Hz                                         |
|--------------------|------------------------------------------------------------------|
| Lumen Output       | 2250lm                                                           |
| Power              | 25W                                                              |
| ССТ                | 4000K                                                            |
| CRI                | >90                                                              |
| Beam Angle         | 30°                                                              |
| Light Distribution | Medium                                                           |
| LED Light Source   | Osram SOLERIQ S 19                                               |
| Start Time         | Instant                                                          |
| Driver             | Stand Alone (included)                                           |
| Operating Position | No Swiveling Type                                                |
| Dimming            | Triac Dimming / 0-10 V Dimming                                   |
| Heads              | Single Head                                                      |
| Finish             | Black                                                            |
| Height             | 5-7/8"                                                           |
| Diameter           | 4-1/2"                                                           |
| Optics             | Reflective Cup Structure                                         |
| Application Area   | Guest Room, Restaurant, Meeting Room, Club, Hall, Hotel Entrance |