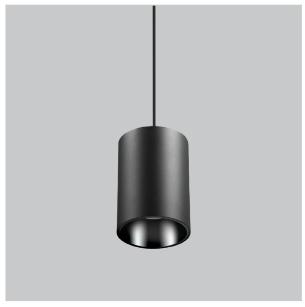

## Aurora Pendant Lights

ITEM SKU#: 662187502922

## Product Code: IK-RAuroraPL-25W-30K-BL-90C-30D

| Voltage                                        | 100 - 277 V AC, 50-60 Hz                                                      |
|------------------------------------------------|-------------------------------------------------------------------------------|
| Lumen Output                                   | 2125lm                                                                        |
| Power                                          | 25W                                                                           |
| CCT                                            | 3000K                                                                         |
| CRI                                            | >90                                                                           |
| Beam Angle                                     | 30°                                                                           |
| Light Distribution                             | Medium                                                                        |
| LED Light Source                               | Osram SOLERIQ S 19                                                            |
| Start Time                                     | Instant                                                                       |
|                                                |                                                                               |
| Driver                                         | Stand Alone (included)                                                        |
| Driver Operating Position                      | Stand Alone (included)  No Swiveling Type                                     |
|                                                |                                                                               |
| Operating Position                             | No Swiveling Type                                                             |
| Operating Position  Dimming                    | No Swiveling Type Triac Dimming / 0-10 V Dimming                              |
| Operating Position Dimming Heads               | No Swiveling Type Triac Dimming / 0-10 V Dimming Single Head                  |
| Operating Position Dimming Heads Finish        | No Swiveling Type Triac Dimming / 0-10 V Dimming Single Head Black            |
| Operating Position Dimming Heads Finish Height | No Swiveling Type  Triac Dimming / 0-10 V Dimming  Single Head  Black  5-7/8" |

Aurora is a technologically advanced LED Pendant Light that incorporates electronic gear and a high-quality lens with wide beam spread. While commonly used as task light, the unique and state-of-the-art design of this luminaire also enhances the overall aesthetics of your store.