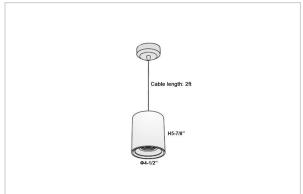

## Product Code: IK-RAuroraPL-25W-30K-BL-90C-30D

| Voltage                                        | 100 - 277 V AC, 50-60 Hz                                                      |
|------------------------------------------------|-------------------------------------------------------------------------------|
| Lumen Output                                   | 2125lm                                                                        |
| Power                                          | 25W                                                                           |
| CCT                                            | 3000K                                                                         |
| CRI                                            | >90                                                                           |
| Beam Angle                                     | 30°                                                                           |
| Light Distribution                             | Medium                                                                        |
| LED Light Source                               | Osram SOLERIQ S 19                                                            |
| Start Time                                     | Instant                                                                       |
|                                                |                                                                               |
| Driver                                         | Stand Alone (included)                                                        |
| Driver Operating Position                      | Stand Alone (included)  No Swiveling Type                                     |
|                                                |                                                                               |
| Operating Position                             | No Swiveling Type                                                             |
| Operating Position  Dimming                    | No Swiveling Type Triac Dimming / 0-10 V Dimming                              |
| Operating Position Dimming Heads               | No Swiveling Type Triac Dimming / 0-10 V Dimming Single Head                  |
| Operating Position Dimming Heads Finish        | No Swiveling Type Triac Dimming / 0-10 V Dimming Single Head Black            |
| Operating Position Dimming Heads Finish Height | No Swiveling Type  Triac Dimming / 0-10 V Dimming  Single Head  Black  5-7/8" |