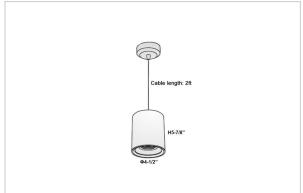

## Product Code: IK-RAuroraPL-25W-27K-BL-90C-30D

| Voltage                     | 100 - 277 V AC, 50-60 Hz                                |
|-----------------------------|---------------------------------------------------------|
| Lumen Output                | 2000lm                                                  |
| Power                       | 25W                                                     |
| CCT                         | 2700K                                                   |
| CRI                         | >90                                                     |
| Beam Angle                  | 30°                                                     |
| Light Distribution          | Medium                                                  |
| LED Light Source            | Osram SOLERIQ S 19                                      |
| Start Time                  | Instant                                                 |
| Driver                      | Stand Alone (included)                                  |
|                             |                                                         |
| Operating Position          | No Swiveling Type                                       |
| Operating Position  Dimming | No Swiveling Type  Triac Dimming / 0-10 V Dimming       |
| , ,                         | · ,,                                                    |
| Dimming                     | Triac Dimming / 0-10 V Dimming                          |
| Dimming Heads               | Triac Dimming / 0-10 V Dimming Single Head              |
| Dimming Heads Finish        | Triac Dimming / 0-10 V Dimming Single Head Black        |
| Dimming Heads Finish Height | Triac Dimming / 0-10 V Dimming Single Head Black 5-7/8" |