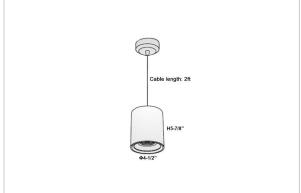

## Product Code: IK-RAuroraPL-20W-30K-BL-90C-30D

| Voltage                                        | 100 - 277 V AC, 50-60 Hz                                                      |
|------------------------------------------------|-------------------------------------------------------------------------------|
| Lumen Output                                   | 1700lm                                                                        |
| Power                                          | 20W                                                                           |
| CCT                                            | 3000K                                                                         |
| CRI                                            | >90                                                                           |
| Beam Angle                                     | 30°                                                                           |
| Light Distribution                             | Medium                                                                        |
| LED Light Source                               | Osram SOLERIQ S 19                                                            |
| Start Time                                     | Instant                                                                       |
|                                                |                                                                               |
| Driver                                         | Stand Alone (included)                                                        |
| Driver Operating Position                      | Stand Alone (included)  No Swiveling Type                                     |
|                                                |                                                                               |
| Operating Position                             | No Swiveling Type                                                             |
| Operating Position  Dimming                    | No Swiveling Type Triac Dimming / 0-10 V Dimming                              |
| Operating Position Dimming Heads               | No Swiveling Type Triac Dimming / 0-10 V Dimming Single Head                  |
| Operating Position Dimming Heads Finish        | No Swiveling Type Triac Dimming / 0-10 V Dimming Single Head Black            |
| Operating Position Dimming Heads Finish Height | No Swiveling Type  Triac Dimming / 0-10 V Dimming  Single Head  Black  5-7/8" |