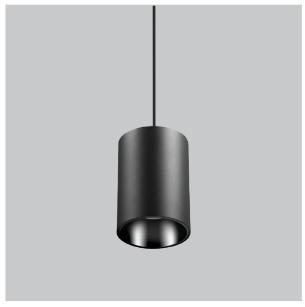

## Aurora Pendant Lights

Aurora is a technologically advanced LED Pendant Light that incorporates electronic gear and a high-quality lens with wide beam spread. While commonly used as task light, the unique and state-of-the-art design of this luminaire also enhances the overall aesthetics of your store.