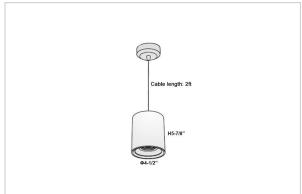

## Product Code: IK-RAuroraPL-20W-27K-BL-90C-30D

| Voltage                     | 100 - 277 V AC, 50-60 Hz                                |
|-----------------------------|---------------------------------------------------------|
| Lumen Output                | 1600lm                                                  |
| Power                       | 20W                                                     |
| CCT                         | 2700K                                                   |
| CRI                         | >90                                                     |
| Beam Angle                  | 30°                                                     |
| Light Distribution          | Medium                                                  |
| LED Light Source            | Osram SOLERIQ S 19                                      |
| Start Time                  | Instant                                                 |
| Driver                      | Stand Alone (included)                                  |
|                             |                                                         |
| Operating Position          | No Swiveling Type                                       |
| Operating Position  Dimming | No Swiveling Type  Triac Dimming / 0-10 V Dimming       |
|                             |                                                         |
| Dimming                     | Triac Dimming / 0-10 V Dimming                          |
| Dimming Heads               | Triac Dimming / 0-10 V Dimming Single Head              |
| Dimming Heads Finish        | Triac Dimming / 0-10 V Dimming Single Head Black        |
| Dimming Heads Finish Height | Triac Dimming / 0-10 V Dimming Single Head Black 5-7/8" |