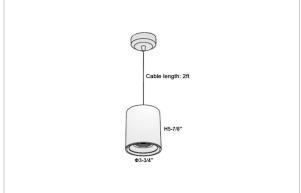

## Product Code: IK-RAuroraPL-15W-40K-BL-90C-30D

| Voltage                     | 100 - 277 V AC, 50-60 Hz                                |
|-----------------------------|---------------------------------------------------------|
| Lumen Output                | 1350lm                                                  |
| Power                       | 15W                                                     |
| ССТ                         | 4000K                                                   |
| CRI                         | >90                                                     |
| Beam Angle                  | 30°                                                     |
| Light Distribution          | Medium                                                  |
| LED Light Source            | Osram SOLERIQ S 19                                      |
| Start Time                  | Instant                                                 |
| Driver                      | Stand Alone (included)                                  |
|                             |                                                         |
| Operating Position          | No Swiveling Type                                       |
| Operating Position  Dimming | No Swiveling Type Triac Dimming / 0-10 V Dimming        |
|                             | • ,,                                                    |
| Dimming                     | Triac Dimming / 0-10 V Dimming                          |
| Dimming Heads               | Triac Dimming / 0-10 V Dimming Single Head              |
| Dimming Heads Finish        | Triac Dimming / 0-10 V Dimming Single Head Black        |
| Dimming Heads Finish Height | Triac Dimming / 0-10 V Dimming Single Head Black 5-7/8" |