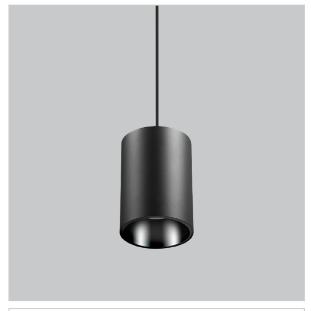

## Aurora Pendant Lights

Aurora is a technologically advanced LED Pendant Light that incorporates electronic gear and a high-quality lens with wide beam spread. While commonly used as task light, the unique and state-of-the-art design of this luminaire also enhances the overall aesthetics of your store.