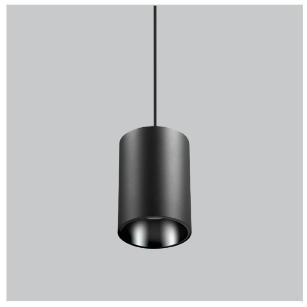

## Aurora Pendant Lights

## Product Code: IK-RAuroraPL-12W-40K-BL-90C-30D

| Voltage                                        | 100 - 277 V AC, 50-60 Hz                                                      |
|------------------------------------------------|-------------------------------------------------------------------------------|
| Lumen Output                                   | 1080lm                                                                        |
| Power                                          | 12W                                                                           |
| CCT                                            | 4000K                                                                         |
| CRI                                            | >90                                                                           |
| Beam Angle                                     | 30°                                                                           |
| Light Distribution                             | Medium                                                                        |
| LED Light Source                               | Osram SOLERIQ S 19                                                            |
| Start Time                                     | Instant                                                                       |
|                                                |                                                                               |
| Driver                                         | Stand Alone (included)                                                        |
| Driver Operating Position                      | Stand Alone (included)  No Swiveling Type                                     |
|                                                |                                                                               |
| Operating Position                             | No Swiveling Type                                                             |
| Operating Position  Dimming                    | No Swiveling Type Triac Dimming / 0-10 V Dimming                              |
| Operating Position Dimming Heads               | No Swiveling Type Triac Dimming / 0-10 V Dimming Single Head                  |
| Operating Position Dimming Heads Finish        | No Swiveling Type Triac Dimming / 0-10 V Dimming Single Head Black            |
| Operating Position Dimming Heads Finish Height | No Swiveling Type  Triac Dimming / 0-10 V Dimming  Single Head  Black  5-7/8" |

Aurora is a technologically advanced LED Pendant Light that incorporates electronic gear and a high-quality lens with wide beam spread. While commonly used as task light, the unique and state-of-the-art design of this luminaire also enhances the overall aesthetics of your store.