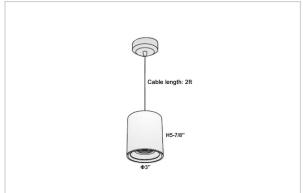

## Product Code: IK-RAuroraPL-12W-40K-BL-90C-30D

| Voltage                                        | 100 - 277 V AC, 50-60 Hz                                                      |
|------------------------------------------------|-------------------------------------------------------------------------------|
| Lumen Output                                   | 1080lm                                                                        |
| Power                                          | 12W                                                                           |
| CCT                                            | 4000K                                                                         |
| CRI                                            | >90                                                                           |
| Beam Angle                                     | 30°                                                                           |
| Light Distribution                             | Medium                                                                        |
| LED Light Source                               | Osram SOLERIQ S 19                                                            |
| Start Time                                     | Instant                                                                       |
|                                                |                                                                               |
| Driver                                         | Stand Alone (included)                                                        |
| Driver Operating Position                      | Stand Alone (included)  No Swiveling Type                                     |
|                                                |                                                                               |
| Operating Position                             | No Swiveling Type                                                             |
| Operating Position  Dimming                    | No Swiveling Type Triac Dimming / 0-10 V Dimming                              |
| Operating Position Dimming Heads               | No Swiveling Type Triac Dimming / 0-10 V Dimming Single Head                  |
| Operating Position Dimming Heads Finish        | No Swiveling Type Triac Dimming / 0-10 V Dimming Single Head Black            |
| Operating Position Dimming Heads Finish Height | No Swiveling Type  Triac Dimming / 0-10 V Dimming  Single Head  Black  5-7/8" |