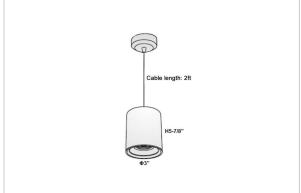

## Product Code: IK-RAuroraPL-12W-30K-BL-90C-30D

| Voltage                     | 100 - 277 V AC, 50-60 Hz                                |
|-----------------------------|---------------------------------------------------------|
| Lumen Output                | 1020lm                                                  |
| Power                       | 12W                                                     |
| ССТ                         | 3000K                                                   |
| CRI                         | >90                                                     |
| Beam Angle                  | 30°                                                     |
| Light Distribution          | Medium                                                  |
| LED Light Source            | Osram SOLERIQ S 19                                      |
| Start Time                  | Instant                                                 |
| Driver                      | Stand Alone (included)                                  |
|                             |                                                         |
| Operating Position          | No Swiveling Type                                       |
| Operating Position  Dimming | No Swiveling Type  Triac Dimming / 0-10 V Dimming       |
|                             |                                                         |
| Dimming                     | Triac Dimming / 0-10 V Dimming                          |
| Dimming Heads               | Triac Dimming / 0-10 V Dimming Single Head              |
| Dimming Heads Finish        | Triac Dimming / 0-10 V Dimming Single Head Black        |
| Dimming Heads Finish Height | Triac Dimming / 0-10 V Dimming Single Head Black 5-7/8" |