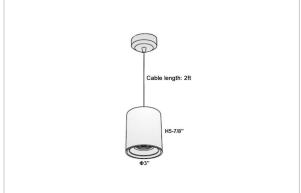

## Product Code: IK-RAuroraPL-55W-50K-WH-90C-15D

| Voltage                                        | 100 - 277 V AC, 50-60 Hz                                                      |
|------------------------------------------------|-------------------------------------------------------------------------------|
| Lumen Output                                   | 5225lm                                                                        |
| Power                                          | 55W                                                                           |
| ССТ                                            | 5000K                                                                         |
| CRI                                            | >90                                                                           |
| Beam Angle                                     | 15°                                                                           |
| Light Distribution                             | Spot                                                                          |
| LED Light Source                               | Osram SOLERIQ S 19                                                            |
| Start Time                                     | Instant                                                                       |
|                                                |                                                                               |
| Driver                                         | Stand Alone (included)                                                        |
| Operating Position                             | No Swiveling Type                                                             |
|                                                | , ,                                                                           |
| Operating Position                             | No Swiveling Type                                                             |
| Operating Position  Dimming                    | No Swiveling Type Triac Dimming / 0-10 V Dimming                              |
| Operating Position Dimming Heads               | No Swiveling Type Triac Dimming / 0-10 V Dimming Single Head                  |
| Operating Position Dimming Heads Finish        | No Swiveling Type Triac Dimming / 0-10 V Dimming Single Head White            |
| Operating Position Dimming Heads Finish Height | No Swiveling Type  Triac Dimming / 0-10 V Dimming  Single Head  White  7-1/8" |