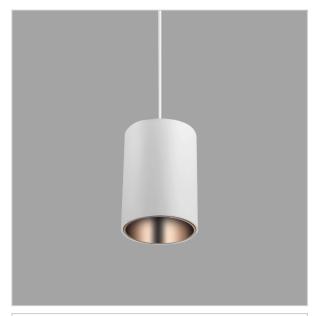

## Aurora Pendant Lights

Aurora is a technologically advanced LED Pendant Light that incorporates electronic gear and a high-quality lens with wide beam spread. While commonly used as task light, the unique and state-of-the-art design of this luminaire also enhances the overall aesthetics of your store.