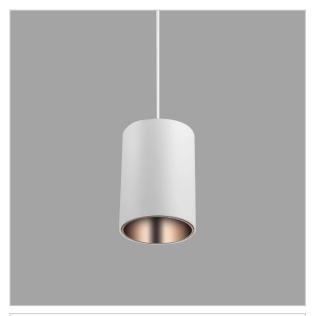

## Aurora Pendant Lights

## Product Code: IK-RAuroraPL-55W-40K-WH-90C-15D

| Voltage                                        | 100 - 277 V AC, 50-60 Hz                                                  |
|------------------------------------------------|---------------------------------------------------------------------------|
| Lumen Output                                   | 4950lm                                                                    |
| Power                                          | 55W                                                                       |
| CCT                                            | 4000K                                                                     |
| CRI                                            | >90                                                                       |
| Beam Angle                                     | 15°                                                                       |
| Light Distribution                             | Spot                                                                      |
| LED Light Source                               | Osram SOLERIQ S 19                                                        |
| Start Time                                     | Instant                                                                   |
| Б.                                             |                                                                           |
| Driver                                         | Stand Alone (included)                                                    |
| Operating Position                             | No Swiveling Type                                                         |
|                                                | , ,                                                                       |
| Operating Position                             | No Swiveling Type                                                         |
| Operating Position  Dimming                    | No Swiveling Type Triac Dimming / 0-10 V Dimming                          |
| Operating Position Dimming Heads               | No Swiveling Type Triac Dimming / 0-10 V Dimming Single Head              |
| Operating Position Dimming Heads Finish        | No Swiveling Type Triac Dimming / 0-10 V Dimming Single Head White        |
| Operating Position Dimming Heads Finish Height | No Swiveling Type Triac Dimming / 0-10 V Dimming Single Head White 7-1/8" |

Aurora is a technologically advanced LED Pendant Light that incorporates electronic gear and a high-quality lens with wide beam spread. While commonly used as task light, the unique and state-of-the-art design of this luminaire also enhances the overall aesthetics of your store.