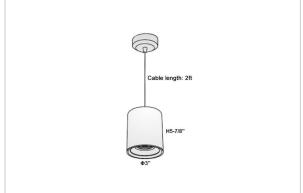

## Product Code: IK-RAuroraPL-55W-40K-WH-90C-15D

| Voltage                                        | 100 - 277 V AC, 50-60 Hz                                                  |
|------------------------------------------------|---------------------------------------------------------------------------|
| Lumen Output                                   | 4950lm                                                                    |
| Power                                          | 55W                                                                       |
| CCT                                            | 4000K                                                                     |
| CRI                                            | >90                                                                       |
| Beam Angle                                     | 15°                                                                       |
| Light Distribution                             | Spot                                                                      |
| LED Light Source                               | Osram SOLERIQ S 19                                                        |
| Start Time                                     | Instant                                                                   |
| Б.                                             |                                                                           |
| Driver                                         | Stand Alone (included)                                                    |
| Operating Position                             | No Swiveling Type                                                         |
|                                                | , ,                                                                       |
| Operating Position                             | No Swiveling Type                                                         |
| Operating Position  Dimming                    | No Swiveling Type Triac Dimming / 0-10 V Dimming                          |
| Operating Position Dimming Heads               | No Swiveling Type Triac Dimming / 0-10 V Dimming Single Head              |
| Operating Position Dimming Heads Finish        | No Swiveling Type Triac Dimming / 0-10 V Dimming Single Head White        |
| Operating Position Dimming Heads Finish Height | No Swiveling Type Triac Dimming / 0-10 V Dimming Single Head White 7-1/8" |