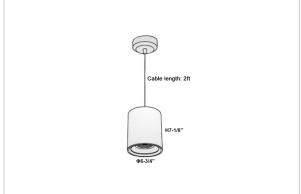

## Product Code: IK-RAuroraPL-50W-50K-WH-90C-15D

| Voltage                                        | 100 - 277 V AC, 50-60 Hz                                                      |
|------------------------------------------------|-------------------------------------------------------------------------------|
| Lumen Output                                   | 4750lm                                                                        |
| Power                                          | 50W                                                                           |
| ССТ                                            | 5000K                                                                         |
| CRI                                            | >90                                                                           |
| Beam Angle                                     | 15°                                                                           |
| Light Distribution                             | Spot                                                                          |
| LED Light Source                               | Osram SOLERIQ S 19                                                            |
| Start Time                                     | Instant                                                                       |
|                                                | 0, 141, 7, 1, 1, 1,                                                           |
| Driver                                         | Stand Alone (included)                                                        |
| Operating Position                             | No Swiveling Type                                                             |
|                                                | , ,                                                                           |
| Operating Position                             | No Swiveling Type                                                             |
| Operating Position  Dimming                    | No Swiveling Type Triac Dimming / 0-10 V Dimming                              |
| Operating Position Dimming Heads               | No Swiveling Type Triac Dimming / 0-10 V Dimming Single Head                  |
| Operating Position Dimming Heads Finish        | No Swiveling Type Triac Dimming / 0-10 V Dimming Single Head White            |
| Operating Position Dimming Heads Finish Height | No Swiveling Type  Triac Dimming / 0-10 V Dimming  Single Head  White  7-1/8" |