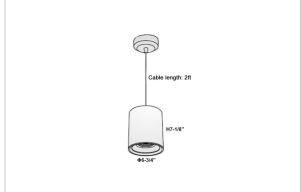

## Product Code: IK-RAuroraPL-50W-27K-WH-90C-15D

| Voltage                     | 100 - 277 V AC, 50-60 Hz                                |
|-----------------------------|---------------------------------------------------------|
| Lumen Output                | 4000lm                                                  |
| Power                       | 50W                                                     |
| ССТ                         | 2700K                                                   |
| CRI                         | >90                                                     |
| Beam Angle                  | 15°                                                     |
| Light Distribution          | Spot                                                    |
| LED Light Source            | Osram SOLERIQ S 19                                      |
| Start Time                  | Instant                                                 |
| Driver                      | Stand Alone (included)                                  |
|                             |                                                         |
| Operating Position          | No Swiveling Type                                       |
| Operating Position  Dimming | No Swiveling Type Triac Dimming / 0-10 V Dimming        |
|                             |                                                         |
| Dimming                     | Triac Dimming / 0-10 V Dimming                          |
| Dimming Heads               | Triac Dimming / 0-10 V Dimming Single Head              |
| Dimming Heads Finish        | Triac Dimming / 0-10 V Dimming Single Head White        |
| Dimming Heads Finish Height | Triac Dimming / 0-10 V Dimming Single Head White 7-1/8" |