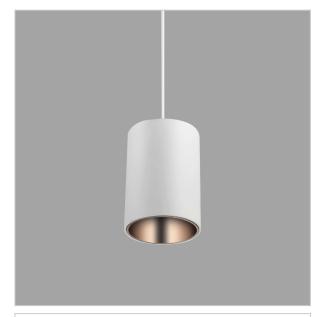

## Aurora Pendant Lights

Aurora is a technologically advanced LED Pendant Light that incorporates electronic gear and a high-quality lens with wide beam spread. While commonly used as task light, the unique and state-of-the-art design of this luminaire also enhances the overall aesthetics of your store.