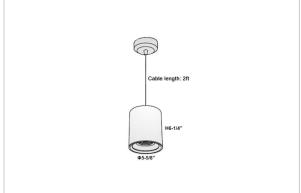

## Product Code: IK-RAuroraPL-40W-40K-WH-90C-15D

| Voltage             | 100 - 277 V AC, 50-60 Hz       |
|---------------------|--------------------------------|
| Lumen Output        | 3600lm                         |
| Power               | 40W                            |
| CCT                 | 4000K                          |
| CRI                 | >90                            |
| Beam Angle          | 15°                            |
| Light Distribution  | Spot                           |
| LED Light Source    | Osram SOLERIQ S 19             |
| Start Time          | Instant                        |
| Driver              | Stand Alone (included)         |
| Operating Position  | No Swiveling Type              |
| Dimming             | T: B: : (0.40 VB: :            |
|                     | Triac Dimming / 0-10 V Dimming |
| Heads               | Single Head                    |
| ŭ                   | <u> </u>                       |
| Heads               | Single Head                    |
| Heads<br>Finish     | Single Head White              |
| Heads Finish Height | Single Head White 6-1/4"       |