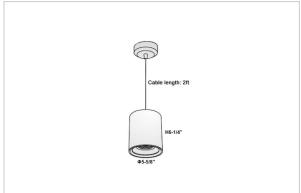

## Product Code: IK-RAuroraPL-40W-30K-WH-90C-15D

| Voltage                     | 100 - 277 V AC, 50-60 Hz                                |
|-----------------------------|---------------------------------------------------------|
| Lumen Output                | 3400lm                                                  |
| Power                       | 40W                                                     |
| CCT                         | 3000K                                                   |
| CRI                         | >90                                                     |
| Beam Angle                  | 15°                                                     |
| Light Distribution          | Spot                                                    |
| LED Light Source            | Osram SOLERIQ S 19                                      |
| Start Time                  | Instant                                                 |
| Driver                      | Stand Alone (included)                                  |
|                             |                                                         |
| Operating Position          | No Swiveling Type                                       |
| Operating Position  Dimming | No Swiveling Type  Triac Dimming / 0-10 V Dimming       |
| , ,                         |                                                         |
| Dimming                     | Triac Dimming / 0-10 V Dimming                          |
| Dimming Heads               | Triac Dimming / 0-10 V Dimming Single Head              |
| Dimming Heads Finish        | Triac Dimming / 0-10 V Dimming Single Head White        |
| Dimming Heads Finish Height | Triac Dimming / 0-10 V Dimming Single Head White 6-1/4" |