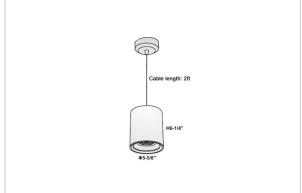

## Product Code: IK-RAuroraPL-40W-27K-WH-90C-15D

| Voltage            | 100 - 277 V AC, 50-60 Hz                                         |
|--------------------|------------------------------------------------------------------|
| Lumen Output       | 3200lm                                                           |
| Power              | 40W                                                              |
| CCT                | 2700K                                                            |
| CRI                | >90                                                              |
| Beam Angle         | 15°                                                              |
| Light Distribution | Spot                                                             |
| LED Light Source   | Osram SOLERIQ S 19                                               |
| Start Time         | Instant                                                          |
| Driver             | Stand Alone (included)                                           |
| Operating Position | No Swiveling Type                                                |
| Dimming            | Triac Dimming / 0-10 V Dimming                                   |
| Heads              | Single Head                                                      |
| Finish             | White                                                            |
| Height             | 6-1/4"                                                           |
| Diameter           | 5-5/8"                                                           |
| Optics             | Reflective Cup Structure                                         |
| Application Area   | Guest Room, Restaurant, Meeting Room, Club, Hall, Hotel Entrance |