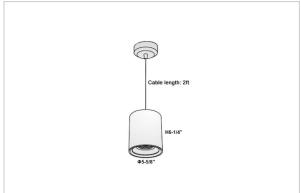

## Product Code: IK-RAuroraPL-30W-30K-WH-90C-15D

| Voltage            | 100 - 277 V AC, 50-60 Hz       |
|--------------------|--------------------------------|
| Lumen Output       | 2550lm                         |
| Power              | 30W                            |
| CCT                | 3000K                          |
| CRI                | >90                            |
| Beam Angle         | 15°                            |
| Light Distribution | Spot                           |
| LED Light Source   | Osram SOLERIQ S 19             |
| Start Time         | Instant                        |
| Driver             | Stand Alone (included)         |
| Operating Position | No Swiveling Type              |
| Dimming            | Triac Dimming / 0-10 V Dimming |
| Heads              | Single Head                    |
|                    |                                |
| Finish             | White                          |
| Finish<br>Height   | White 6-1/4"                   |
|                    | ·······                        |
| Height             | 6-1/4"                         |