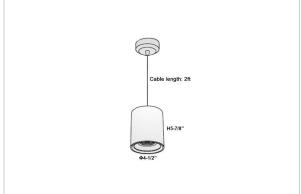

## Product Code: IK-RAuroraPL-25W-50K-WH-90C-15D

| Voltage                     | 100 - 277 V AC, 50-60 Hz                                                      |
|-----------------------------|-------------------------------------------------------------------------------|
| Lumen Output                | 2375lm                                                                        |
| Power                       | 25W                                                                           |
| CCT                         | 5000K                                                                         |
| CRI                         | >90                                                                           |
| Beam Angle                  | 15°                                                                           |
| Light Distribution          | Spot                                                                          |
| LED Light Source            | Osram SOLERIQ S 19                                                            |
| Start Time                  | Instant                                                                       |
| Driver                      | Stand Alone (included)                                                        |
|                             |                                                                               |
| Operating Position          | No Swiveling Type                                                             |
| Operating Position  Dimming | , ,                                                                           |
| , ,                         | No Swiveling Type                                                             |
| Dimming                     | No Swiveling Type Triac Dimming / 0-10 V Dimming                              |
| Dimming Heads               | No Swiveling Type Triac Dimming / 0-10 V Dimming Single Head                  |
| Dimming Heads Finish        | No Swiveling Type Triac Dimming / 0-10 V Dimming Single Head White            |
| Dimming Heads Finish Height | No Swiveling Type  Triac Dimming / 0-10 V Dimming  Single Head  White  5-7/8" |