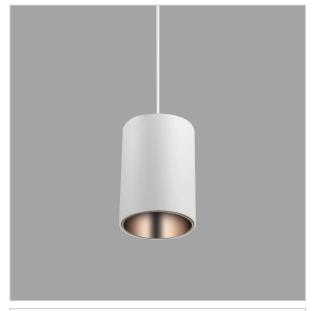

## Aurora Pendant Lights

## Product Code: IK-RAuroraPL-25W-50K-WH-90C-15D

| Voltage                     | 100 - 277 V AC, 50-60 Hz                                                      |
|-----------------------------|-------------------------------------------------------------------------------|
| Lumen Output                | 2375lm                                                                        |
| Power                       | 25W                                                                           |
| CCT                         | 5000K                                                                         |
| CRI                         | >90                                                                           |
| Beam Angle                  | 15°                                                                           |
| Light Distribution          | Spot                                                                          |
| LED Light Source            | Osram SOLERIQ S 19                                                            |
| Start Time                  | Instant                                                                       |
| Driver                      | Stand Alone (included)                                                        |
|                             |                                                                               |
| Operating Position          | No Swiveling Type                                                             |
| Operating Position  Dimming | , ,                                                                           |
| , ,                         | No Swiveling Type                                                             |
| Dimming                     | No Swiveling Type Triac Dimming / 0-10 V Dimming                              |
| Dimming Heads               | No Swiveling Type Triac Dimming / 0-10 V Dimming Single Head                  |
| Dimming Heads Finish        | No Swiveling Type Triac Dimming / 0-10 V Dimming Single Head White            |
| Dimming Heads Finish Height | No Swiveling Type  Triac Dimming / 0-10 V Dimming  Single Head  White  5-7/8" |

Aurora is a technologically advanced LED Pendant Light that incorporates electronic gear and a high-quality lens with wide beam spread. While commonly used as task light, the unique and state-of-the-art design of this luminaire also enhances the overall aesthetics of your store.