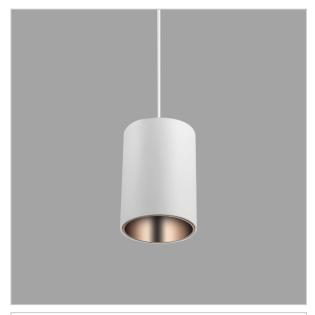

## Aurora Pendant Lights

ITEM SKU#: 662187502557

Aurora is a technologically advanced LED Pendant Light that incorporates electronic gear and a high-quality lens with wide beam spread. While commonly used as task light, the unique and state-of-the-art design of this luminaire also enhances the overall aesthetics of your store.