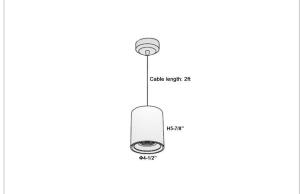

## Product Code: IK-RAuroraPL-25W-40K-WH-90C-15D

| Voltage                                        | 100 - 277 V AC, 50-60 Hz                                                      |
|------------------------------------------------|-------------------------------------------------------------------------------|
| Lumen Output                                   | 2250lm                                                                        |
| Power                                          | 25W                                                                           |
| CCT                                            | 4000K                                                                         |
| CRI                                            | >90                                                                           |
| Beam Angle                                     | 15°                                                                           |
| Light Distribution                             | Spot                                                                          |
| LED Light Source                               | Osram SOLERIQ S 19                                                            |
| Start Time                                     | Instant                                                                       |
| Driver                                         | Stand Alone (included)                                                        |
| DIIACI                                         | Stand Alone (included)                                                        |
| Operating Position                             | No Swiveling Type                                                             |
|                                                |                                                                               |
| Operating Position                             | No Swiveling Type                                                             |
| Operating Position  Dimming                    | No Swiveling Type Triac Dimming / 0-10 V Dimming                              |
| Operating Position Dimming Heads               | No Swiveling Type Triac Dimming / 0-10 V Dimming Single Head                  |
| Operating Position Dimming Heads Finish        | No Swiveling Type Triac Dimming / 0-10 V Dimming Single Head White            |
| Operating Position Dimming Heads Finish Height | No Swiveling Type  Triac Dimming / 0-10 V Dimming  Single Head  White  5-7/8" |