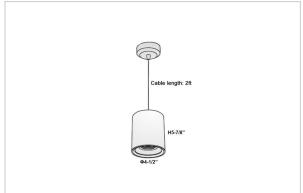

## Product Code: IK-RAuroraPL-20W-50K-WH-90C-15D

| Voltage             | 100 - 277 V AC, 50-60 Hz                   |
|---------------------|--------------------------------------------|
| Lumen Output        | 1900lm                                     |
| Power               | 20W                                        |
| CCT                 | 5000K                                      |
| CRI                 | >90                                        |
| Beam Angle          | 15°                                        |
| Light Distribution  | Spot                                       |
| LED Light Source    | Osram SOLERIQ S 19                         |
| Start Time          | Instant                                    |
| Driver              | Stand Alone (included)                     |
| Operating Position  | No Swiveling Type                          |
|                     |                                            |
| Dimming             | Triac Dimming / 0-10 V Dimming             |
| Dimming<br>Heads    | Triac Dimming / 0-10 V Dimming Single Head |
| Ţ.                  | · ·                                        |
| Heads               | Single Head                                |
| Heads<br>Finish     | Single Head White                          |
| Heads Finish Height | Single Head White 5-7/8"                   |