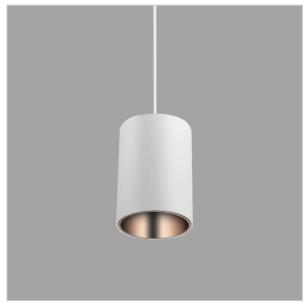

## Aurora Pendant Lights

## Product Code: IK-RAuroraPL-20W-50K-WH-90C-15D

| Voltage             | 100 - 277 V AC, 50-60 Hz                   |
|---------------------|--------------------------------------------|
| Lumen Output        | 1900lm                                     |
| Power               | 20W                                        |
| CCT                 | 5000K                                      |
| CRI                 | >90                                        |
| Beam Angle          | 15°                                        |
| Light Distribution  | Spot                                       |
| LED Light Source    | Osram SOLERIQ S 19                         |
| Start Time          | Instant                                    |
| Driver              | Stand Alone (included)                     |
| Operating Position  | No Swiveling Type                          |
|                     |                                            |
| Dimming             | Triac Dimming / 0-10 V Dimming             |
| Dimming<br>Heads    | Triac Dimming / 0-10 V Dimming Single Head |
| Ţ.                  | · ·                                        |
| Heads               | Single Head                                |
| Heads<br>Finish     | Single Head White                          |
| Heads Finish Height | Single Head White 5-7/8"                   |

Aurora is a technologically advanced LED Pendant Light that incorporates electronic gear and a high-quality lens with wide beam spread. While commonly used as task light, the unique and state-of-the-art design of this luminaire also enhances the overall aesthetics of your store.