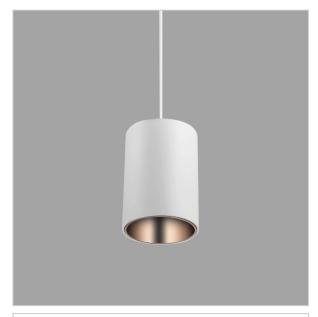

## Aurora Pendant Lights

Aurora is a technologically advanced LED Pendant Light that incorporates electronic gear and a high-quality lens with wide beam spread. While commonly used as task light, the unique and state-of-the-art design of this luminaire also enhances the overall aesthetics of your store.

## Product Code: IK-RAuroraPL-15W-30K-WH-90C-15D

| Voltage                                        | 100 - 277 V AC, 50-60 Hz                                                      |
|------------------------------------------------|-------------------------------------------------------------------------------|
| Lumen Output                                   | 1275lm                                                                        |
| Power                                          | 15W                                                                           |
| CCT                                            | 3000K                                                                         |
| CRI                                            | >90                                                                           |
| Beam Angle                                     | 15°                                                                           |
| Light Distribution                             | Spot                                                                          |
| LED Light Source                               | Osram SOLERIQ S 19                                                            |
| Start Time                                     | Instant                                                                       |
|                                                |                                                                               |
| Driver                                         | Stand Alone (included)                                                        |
| Driver Operating Position                      | Stand Alone (included)  No Swiveling Type                                     |
|                                                |                                                                               |
| Operating Position                             | No Swiveling Type                                                             |
| Operating Position  Dimming                    | No Swiveling Type Triac Dimming / 0-10 V Dimming                              |
| Operating Position Dimming Heads               | No Swiveling Type Triac Dimming / 0-10 V Dimming Single Head                  |
| Operating Position Dimming Heads Finish        | No Swiveling Type Triac Dimming / 0-10 V Dimming Single Head White            |
| Operating Position Dimming Heads Finish Height | No Swiveling Type  Triac Dimming / 0-10 V Dimming  Single Head  White  5-7/8" |