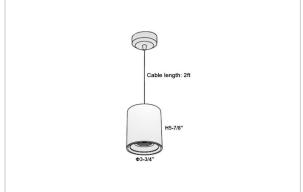

## Product Code: IK-RAuroraPL-15W-30K-WH-90C-15D

| Voltage                                        | 100 - 277 V AC, 50-60 Hz                                                      |
|------------------------------------------------|-------------------------------------------------------------------------------|
| Lumen Output                                   | 1275lm                                                                        |
| Power                                          | 15W                                                                           |
| CCT                                            | 3000K                                                                         |
| CRI                                            | >90                                                                           |
| Beam Angle                                     | 15°                                                                           |
| Light Distribution                             | Spot                                                                          |
| LED Light Source                               | Osram SOLERIQ S 19                                                            |
| Start Time                                     | Instant                                                                       |
|                                                |                                                                               |
| Driver                                         | Stand Alone (included)                                                        |
| Driver Operating Position                      | Stand Alone (included)  No Swiveling Type                                     |
|                                                |                                                                               |
| Operating Position                             | No Swiveling Type                                                             |
| Operating Position  Dimming                    | No Swiveling Type Triac Dimming / 0-10 V Dimming                              |
| Operating Position Dimming Heads               | No Swiveling Type Triac Dimming / 0-10 V Dimming Single Head                  |
| Operating Position Dimming Heads Finish        | No Swiveling Type Triac Dimming / 0-10 V Dimming Single Head White            |
| Operating Position Dimming Heads Finish Height | No Swiveling Type  Triac Dimming / 0-10 V Dimming  Single Head  White  5-7/8" |