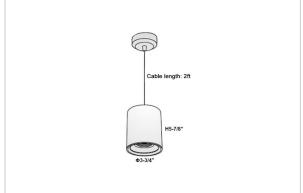

## Product Code: IK-RAuroraPL-15W-27K-WH-90C-15D

| Voltage                                        | 100 - 277 V AC, 50-60 Hz                                                      |
|------------------------------------------------|-------------------------------------------------------------------------------|
| Lumen Output                                   | 1200lm                                                                        |
| Power                                          | 15W                                                                           |
| CCT                                            | 2700K                                                                         |
| CRI                                            | >90                                                                           |
| Beam Angle                                     | 15°                                                                           |
| Light Distribution                             | Spot                                                                          |
| LED Light Source                               | Osram SOLERIQ S 19                                                            |
| Start Time                                     | Instant                                                                       |
|                                                |                                                                               |
| Driver                                         | Stand Alone (included)                                                        |
| Driver Operating Position                      | Stand Alone (included)  No Swiveling Type                                     |
|                                                | , ,                                                                           |
| Operating Position                             | No Swiveling Type                                                             |
| Operating Position  Dimming                    | No Swiveling Type Triac Dimming / 0-10 V Dimming                              |
| Operating Position Dimming Heads               | No Swiveling Type Triac Dimming / 0-10 V Dimming Single Head                  |
| Operating Position Dimming Heads Finish        | No Swiveling Type Triac Dimming / 0-10 V Dimming Single Head White            |
| Operating Position Dimming Heads Finish Height | No Swiveling Type  Triac Dimming / 0-10 V Dimming  Single Head  White  5-7/8" |