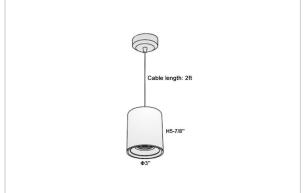

## Product Code: IK-RAuroraPL-12W-40K-WH-90C-15D

| Voltage            | 100 - 277 V AC, 50-60 Hz                                         |
|--------------------|------------------------------------------------------------------|
| Lumen Output       | 1080lm                                                           |
| Power              | 12W                                                              |
| CCT                | 4000K                                                            |
| CRI                | >90                                                              |
| Beam Angle         | 15°                                                              |
| Light Distribution | Spot                                                             |
| LED Light Source   | Osram SOLERIQ S 19                                               |
| Start Time         | Instant                                                          |
| Driver             | Stand Alone (included)                                           |
| Operating Position | No Swiveling Type                                                |
| Dimming            | Triac Dimming / 0-10 V Dimming                                   |
| Heads              | Single Head                                                      |
| Finish             | White                                                            |
| Height             | 5-7/8"                                                           |
| Diameter           | 3"                                                               |
| Optics             | Reflective Cup Structure                                         |
| Application Area   | Guest Room, Restaurant, Meeting Room, Club, Hall, Hotel Entrance |