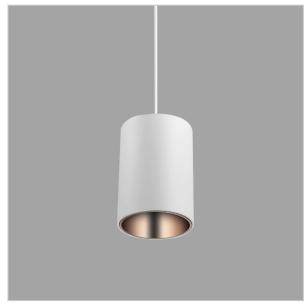

## Aurora Pendant Lights

## Product Code: IK-RAuroraPL-12W-27K-WH-90C-15D

| N/ 1/                                          | 400 077 // 40 50 00 //                                                    |
|------------------------------------------------|---------------------------------------------------------------------------|
| Voltage                                        | 100 - 277 V AC, 50-60 Hz                                                  |
| Lumen Output                                   | 960lm                                                                     |
| Power                                          | 12W                                                                       |
| CCT                                            | 2700K                                                                     |
| CRI                                            | >90                                                                       |
| Beam Angle                                     | 15°                                                                       |
| Light Distribution                             | Spot                                                                      |
| LED Light Source                               | Osram SOLERIQ S 19                                                        |
| Start Time                                     | Instant                                                                   |
| Driver                                         | Stand Alone (included)                                                    |
| Billoi                                         | Clarid Filerio (Hioladda)                                                 |
| Operating Position                             | No Swiveling Type                                                         |
|                                                |                                                                           |
| Operating Position                             | No Swiveling Type                                                         |
| Operating Position  Dimming                    | No Swiveling Type Triac Dimming / 0-10 V Dimming                          |
| Operating Position Dimming Heads               | No Swiveling Type Triac Dimming / 0-10 V Dimming Single Head              |
| Operating Position Dimming Heads Finish        | No Swiveling Type Triac Dimming / 0-10 V Dimming Single Head White        |
| Operating Position Dimming Heads Finish Height | No Swiveling Type Triac Dimming / 0-10 V Dimming Single Head White 5-7/8" |

Aurora is a technologically advanced LED Pendant Light that incorporates electronic gear and a high-quality lens with wide beam spread. While commonly used as task light, the unique and state-of-the-art design of this luminaire also enhances the overall aesthetics of your store.