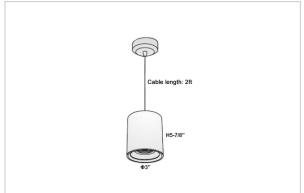

## Product Code: IK-RAuroraPL-12W-27K-WH-90C-15D

| N/ 1/                                          | 400 077 // 40 50 00 //                                                    |
|------------------------------------------------|---------------------------------------------------------------------------|
| Voltage                                        | 100 - 277 V AC, 50-60 Hz                                                  |
| Lumen Output                                   | 960lm                                                                     |
| Power                                          | 12W                                                                       |
| CCT                                            | 2700K                                                                     |
| CRI                                            | >90                                                                       |
| Beam Angle                                     | 15°                                                                       |
| Light Distribution                             | Spot                                                                      |
| LED Light Source                               | Osram SOLERIQ S 19                                                        |
| Start Time                                     | Instant                                                                   |
| Driver                                         | Stand Alone (included)                                                    |
| Billoi                                         | Clarid Filerio (Hioladda)                                                 |
| Operating Position                             | No Swiveling Type                                                         |
|                                                |                                                                           |
| Operating Position                             | No Swiveling Type                                                         |
| Operating Position  Dimming                    | No Swiveling Type Triac Dimming / 0-10 V Dimming                          |
| Operating Position Dimming Heads               | No Swiveling Type Triac Dimming / 0-10 V Dimming Single Head              |
| Operating Position Dimming Heads Finish        | No Swiveling Type Triac Dimming / 0-10 V Dimming Single Head White        |
| Operating Position Dimming Heads Finish Height | No Swiveling Type Triac Dimming / 0-10 V Dimming Single Head White 5-7/8" |