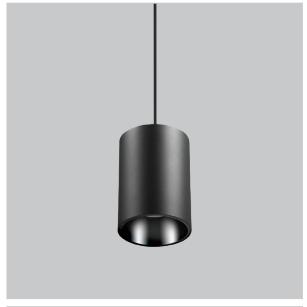

## Aurora Pendant Lights

ITEM SKU#: 662187502328

## Product Code: IK-RAuroraPL-50W-50K-BL-90C-15D

| Voltage                     | 100 - 277 V AC, 50-60 Hz                                |
|-----------------------------|---------------------------------------------------------|
| Lumen Output                | 4750lm                                                  |
| Power                       | 50W                                                     |
| CCT                         | 5000K                                                   |
| CRI                         | >90                                                     |
| Beam Angle                  | 15°                                                     |
| Light Distribution          | Spot                                                    |
| LED Light Source            | Osram SOLERIQ S 19                                      |
| Start Time                  | Instant                                                 |
| Driver                      | Stand Alone (included)                                  |
|                             |                                                         |
| Operating Position          | No Swiveling Type                                       |
| Operating Position  Dimming | No Swiveling Type  Triac Dimming / 0-10 V Dimming       |
|                             | • ,,                                                    |
| Dimming                     | Triac Dimming / 0-10 V Dimming                          |
| Dimming Heads               | Triac Dimming / 0-10 V Dimming Single Head              |
| Dimming Heads Finish        | Triac Dimming / 0-10 V Dimming Single Head Black        |
| Dimming Heads Finish Height | Triac Dimming / 0-10 V Dimming Single Head Black 7-1/8" |

Beam Spread (Options)

Aurora is a technologically advanced LED Pendant Light that incorporates electronic gear and a high-quality lens with wide beam spread. While commonly used as task light, the unique and state-of-the-art design of this luminaire also enhances the overall aesthetics of your store.