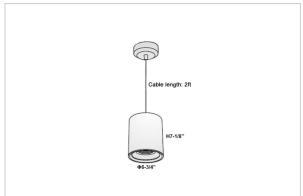

## Product Code: IK-RAuroraPL-50W-50K-BL-90C-15D

| Voltage                     | 100 - 277 V AC, 50-60 Hz                                |
|-----------------------------|---------------------------------------------------------|
| Lumen Output                | 4750lm                                                  |
| Power                       | 50W                                                     |
| CCT                         | 5000K                                                   |
| CRI                         | >90                                                     |
| Beam Angle                  | 15°                                                     |
| Light Distribution          | Spot                                                    |
| LED Light Source            | Osram SOLERIQ S 19                                      |
| Start Time                  | Instant                                                 |
| Driver                      | Stand Alone (included)                                  |
|                             |                                                         |
| Operating Position          | No Swiveling Type                                       |
| Operating Position  Dimming | No Swiveling Type  Triac Dimming / 0-10 V Dimming       |
|                             | • ,,                                                    |
| Dimming                     | Triac Dimming / 0-10 V Dimming                          |
| Dimming Heads               | Triac Dimming / 0-10 V Dimming Single Head              |
| Dimming Heads Finish        | Triac Dimming / 0-10 V Dimming Single Head Black        |
| Dimming Heads Finish Height | Triac Dimming / 0-10 V Dimming Single Head Black 7-1/8" |