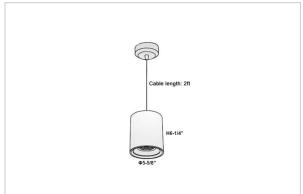

## Product Code: IK-RAuroraPL-40W-50K-BL-90C-15D

| Voltage                                        | 100 - 277 V AC, 50-60 Hz                                                      |
|------------------------------------------------|-------------------------------------------------------------------------------|
| Lumen Output                                   | 3800lm                                                                        |
| Power                                          | 40W                                                                           |
| ССТ                                            | 5000K                                                                         |
| CRI                                            | >90                                                                           |
| Beam Angle                                     | 15°                                                                           |
| Light Distribution                             | Spot                                                                          |
| LED Light Source                               | Osram SOLERIQ S 19                                                            |
| Start Time                                     | Instant                                                                       |
|                                                |                                                                               |
| Driver                                         | Stand Alone (included)                                                        |
| Driver Operating Position                      | Stand Alone (included)  No Swiveling Type                                     |
|                                                | , ,                                                                           |
| Operating Position                             | No Swiveling Type                                                             |
| Operating Position  Dimming                    | No Swiveling Type Triac Dimming / 0-10 V Dimming                              |
| Operating Position Dimming Heads               | No Swiveling Type Triac Dimming / 0-10 V Dimming Single Head                  |
| Operating Position Dimming Heads Finish        | No Swiveling Type Triac Dimming / 0-10 V Dimming Single Head Black            |
| Operating Position Dimming Heads Finish Height | No Swiveling Type  Triac Dimming / 0-10 V Dimming  Single Head  Black  6-1/4" |