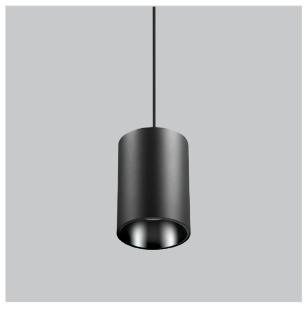

## Aurora Pendant Lights

Aurora is a technologically advanced LED Pendant Light that incorporates electronic gear and a high-quality lens with wide beam spread. While commonly used as task light, the unique and state-of-the-art design of this luminaire also enhances the overall aesthetics of your store.

## Product Code: IK-RAuroraPL-40W-50K-BL-90C-15D

| Voltage                                        | 100 - 277 V AC, 50-60 Hz                                                      |
|------------------------------------------------|-------------------------------------------------------------------------------|
| Lumen Output                                   | 3800lm                                                                        |
| Power                                          | 40W                                                                           |
| ССТ                                            | 5000K                                                                         |
| CRI                                            | >90                                                                           |
| Beam Angle                                     | 15°                                                                           |
| Light Distribution                             | Spot                                                                          |
| LED Light Source                               | Osram SOLERIQ S 19                                                            |
| Start Time                                     | Instant                                                                       |
|                                                |                                                                               |
| Driver                                         | Stand Alone (included)                                                        |
| Driver Operating Position                      | Stand Alone (included)  No Swiveling Type                                     |
|                                                | , ,                                                                           |
| Operating Position                             | No Swiveling Type                                                             |
| Operating Position  Dimming                    | No Swiveling Type Triac Dimming / 0-10 V Dimming                              |
| Operating Position Dimming Heads               | No Swiveling Type Triac Dimming / 0-10 V Dimming Single Head                  |
| Operating Position Dimming Heads Finish        | No Swiveling Type Triac Dimming / 0-10 V Dimming Single Head Black            |
| Operating Position Dimming Heads Finish Height | No Swiveling Type  Triac Dimming / 0-10 V Dimming  Single Head  Black  6-1/4" |