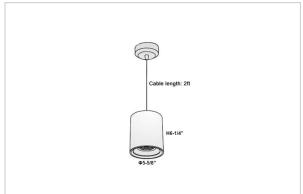

## Product Code: IK-RAuroraPL-40W-27K-BL-90C-15D

| Voltage            | 100 - 277 V AC, 50-60 Hz                                         |
|--------------------|------------------------------------------------------------------|
| Lumen Output       | 3200lm                                                           |
| Power              | 40W                                                              |
| CCT                | 2700K                                                            |
| CRI                | >90                                                              |
| Beam Angle         | 15°                                                              |
| Light Distribution | Spot                                                             |
| LED Light Source   | Osram SOLERIQ S 19                                               |
| Start Time         | Instant                                                          |
| Driver             | Stand Alone (included)                                           |
| Operating Position | No Swiveling Type                                                |
| Dimming            | Triac Dimming / 0-10 V Dimming                                   |
| Heads              | Single Head                                                      |
| Finish             | Black                                                            |
| Height             | 6-1/4"                                                           |
| Diameter           | 5-5/8"                                                           |
| Optics             | Reflective Cup Structure                                         |
| Application Area   | Guest Room, Restaurant, Meeting Room, Club, Hall, Hotel Entrance |