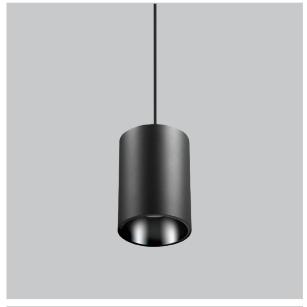

## Aurora Pendant Lights

Aurora is a technologically advanced LED Pendant Light that incorporates electronic gear and a high-quality lens with wide beam spread. While commonly used as task light, the unique and state-of-the-art design of this luminaire also enhances the overall aesthetics of your store.