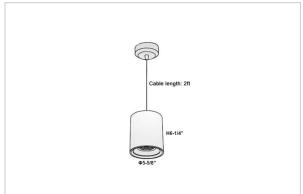

## Product Code: IK-RAuroraPL-30W-40K-BL-90C-15D

| Voltage                                        | 100 - 277 V AC, 50-60 Hz                                                      |
|------------------------------------------------|-------------------------------------------------------------------------------|
| Lumen Output                                   | 2700lm                                                                        |
| Power                                          | 30W                                                                           |
| CCT                                            | 4000K                                                                         |
| CRI                                            | >90                                                                           |
| Beam Angle                                     | 15°                                                                           |
| Light Distribution                             | Spot                                                                          |
| LED Light Source                               | Osram SOLERIQ S 19                                                            |
| Start Time                                     | Instant                                                                       |
| Driver                                         | Stand Alone (included)                                                        |
| שאואפו                                         | Starta Alone (included)                                                       |
| Operating Position                             | No Swiveling Type                                                             |
|                                                |                                                                               |
| Operating Position                             | No Swiveling Type                                                             |
| Operating Position Dimming                     | No Swiveling Type Triac Dimming / 0-10 V Dimming                              |
| Operating Position Dimming Heads               | No Swiveling Type Triac Dimming / 0-10 V Dimming Single Head                  |
| Operating Position Dimming Heads Finish        | No Swiveling Type Triac Dimming / 0-10 V Dimming Single Head Black            |
| Operating Position Dimming Heads Finish Height | No Swiveling Type  Triac Dimming / 0-10 V Dimming  Single Head  Black  6-1/4" |