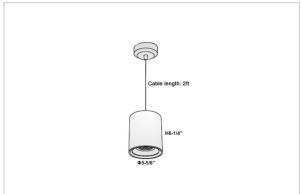

## Product Code: IK-RAuroraPL-30W-30K-BL-90C-15D

| Voltage                     | 100 - 277 V AC, 50-60 Hz                                |
|-----------------------------|---------------------------------------------------------|
| Lumen Output                | 2550lm                                                  |
| Power                       | 30W                                                     |
| ССТ                         | 3000K                                                   |
| CRI                         | >90                                                     |
| Beam Angle                  | 15°                                                     |
| Light Distribution          | Spot                                                    |
| LED Light Source            | Osram SOLERIQ S 19                                      |
| Start Time                  | Instant                                                 |
| Driver                      | Stand Alone (included)                                  |
|                             |                                                         |
| Operating Position          | No Swiveling Type                                       |
| Operating Position  Dimming | No Swiveling Type Triac Dimming / 0-10 V Dimming        |
|                             |                                                         |
| Dimming                     | Triac Dimming / 0-10 V Dimming                          |
| Dimming Heads               | Triac Dimming / 0-10 V Dimming Single Head              |
| Dimming Heads Finish        | Triac Dimming / 0-10 V Dimming Single Head Black        |
| Dimming Heads Finish Height | Triac Dimming / 0-10 V Dimming Single Head Black 6-1/4" |