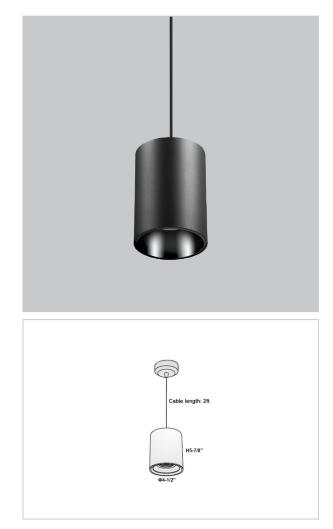

## Product Code : IK-RAuroraPL-20W-27K-BL-90C-15D

| Voltage            | 100 - 277 V AC, 50-60 Hz                                         |
|--------------------|------------------------------------------------------------------|
| Lumen Output       | 1600lm                                                           |
| Power              | 20W                                                              |
| ССТ                | 2700K                                                            |
| CRI                | >90                                                              |
| Beam Angle         | 15°                                                              |
| Light Distribution | Spot                                                             |
| LED Light Source   | Osram SOLERIQ S 19                                               |
| Start Time         | Instant                                                          |
| Driver             | Stand Alone (included)                                           |
| Operating Position | No Swiveling Type                                                |
| Dimming            | Triac Dimming / 0-10 V Dimming                                   |
| Heads              | Single Head                                                      |
| Finish             | Black                                                            |
| Height             | 5-7/8"                                                           |
| Diameter           | 4-1/2"                                                           |
| Optics             | Reflective Cup Structure                                         |
| Application Area   | Guest Room, Restaurant, Meeting Room, Club, Hall, Hotel Entrance |

Aurora is a technologically advanced LED Pendant Light that incorporates electronic gear and a high-quality lens with wide beam spread. While commonly used as task light, the unique and state-of-the-art design of this luminaire also enhances the overall aesthetics of your store.