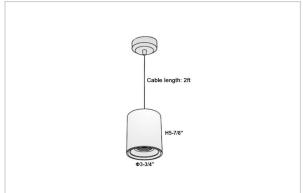

## Product Code: IK-RAuroraPL-15W-27K-BL-90C-15D

| Voltage                     | 100 - 277 V AC, 50-60 Hz                                |
|-----------------------------|---------------------------------------------------------|
| Lumen Output                | 1200lm                                                  |
| Power                       | 15W                                                     |
| CCT                         | 2700K                                                   |
| CRI                         | >90                                                     |
| Beam Angle                  | 15°                                                     |
| Light Distribution          | Spot                                                    |
| LED Light Source            | Osram SOLERIQ S 19                                      |
| Start Time                  | Instant                                                 |
| Driver                      | Stand Alone (included)                                  |
|                             |                                                         |
| Operating Position          | No Swiveling Type                                       |
| Operating Position  Dimming | No Swiveling Type Triac Dimming / 0-10 V Dimming        |
|                             |                                                         |
| Dimming                     | Triac Dimming / 0-10 V Dimming                          |
| Dimming Heads               | Triac Dimming / 0-10 V Dimming Single Head              |
| Dimming Heads Finish        | Triac Dimming / 0-10 V Dimming Single Head Black        |
| Dimming Heads Finish Height | Triac Dimming / 0-10 V Dimming Single Head Black 5-7/8" |