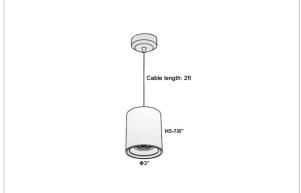

## Product Code: IK-RAuroraPL-12W-50K-BL-90C-15D

| Voltage                                        | 100 - 277 V AC, 50-60 Hz                                                  |
|------------------------------------------------|---------------------------------------------------------------------------|
| Lumen Output                                   | 1140lm                                                                    |
| Power                                          | 12W                                                                       |
| CCT                                            | 5000K                                                                     |
| CRI                                            | >90                                                                       |
| Beam Angle                                     | 15°                                                                       |
| Light Distribution                             | Spot                                                                      |
| LED Light Source                               | Osram SOLERIQ S 19                                                        |
| Start Time                                     | Instant                                                                   |
| Б.                                             |                                                                           |
| Driver                                         | Stand Alone (included)                                                    |
| Operating Position                             | Stand Alone (included)  No Swiveling Type                                 |
|                                                | , ,                                                                       |
| Operating Position                             | No Swiveling Type                                                         |
| Operating Position  Dimming                    | No Swiveling Type Triac Dimming / 0-10 V Dimming                          |
| Operating Position Dimming Heads               | No Swiveling Type Triac Dimming / 0-10 V Dimming Single Head              |
| Operating Position Dimming Heads Finish        | No Swiveling Type Triac Dimming / 0-10 V Dimming Single Head Black        |
| Operating Position Dimming Heads Finish Height | No Swiveling Type Triac Dimming / 0-10 V Dimming Single Head Black 5-7/8" |