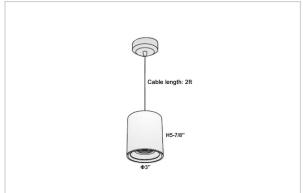

## Product Code: IK-RAuroraPL-12W-30K-BL-90C-15D

| Voltage                     | 100 - 277 V AC, 50-60 Hz                                |  |
|-----------------------------|---------------------------------------------------------|--|
| Lumen Output                | 1020lm                                                  |  |
| Power                       | 12W                                                     |  |
| ССТ                         | 3000K                                                   |  |
| CRI                         | >90                                                     |  |
| Beam Angle                  | 15°                                                     |  |
| Light Distribution          | Spot                                                    |  |
| LED Light Source            | Osram SOLERIQ S 19                                      |  |
| Start Time                  | Instant                                                 |  |
| Driver                      | Stand Alone (included)                                  |  |
|                             |                                                         |  |
| Operating Position          | No Swiveling Type                                       |  |
| Operating Position  Dimming | No Swiveling Type Triac Dimming / 0-10 V Dimming        |  |
|                             |                                                         |  |
| Dimming                     | Triac Dimming / 0-10 V Dimming                          |  |
| Dimming Heads               | Triac Dimming / 0-10 V Dimming Single Head              |  |
| Dimming Heads Finish        | Triac Dimming / 0-10 V Dimming Single Head Black        |  |
| Dimming Heads Finish Height | Triac Dimming / 0-10 V Dimming Single Head Black 5-7/8" |  |