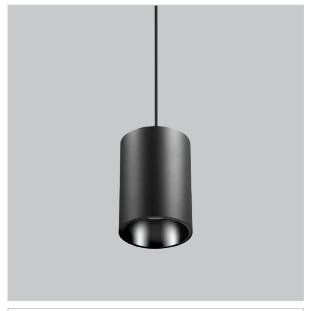

## Aurora Pendant Lights

ITEM SKU#: 662187502038

Aurora is a technologically advanced LED Pendant Light that incorporates electronic gear and a high-quality lens with wide beam spread. While commonly used as task light, the unique and state-of-the-art design of this luminaire also enhances the overall aesthetics of your store.