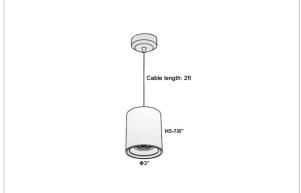

## Product Code: IK-RAuroraPL-12W-27K-BL-90C-15D

| Voltage                     | 100 - 277 V AC, 50-60 Hz                                |
|-----------------------------|---------------------------------------------------------|
| Lumen Output                | 960lm                                                   |
| Power                       | 12W                                                     |
| ССТ                         | 2700K                                                   |
| CRI                         | >90                                                     |
| Beam Angle                  | 15°                                                     |
| Light Distribution          | Spot                                                    |
| LED Light Source            | Osram SOLERIQ S 19                                      |
| Start Time                  | Instant                                                 |
| Driver                      | Stand Alone (included)                                  |
|                             |                                                         |
| Operating Position          | No Swiveling Type                                       |
| Operating Position  Dimming | No Swiveling Type Triac Dimming / 0-10 V Dimming        |
|                             |                                                         |
| Dimming                     | Triac Dimming / 0-10 V Dimming                          |
| Dimming Heads               | Triac Dimming / 0-10 V Dimming Single Head              |
| Dimming Heads Finish        | Triac Dimming / 0-10 V Dimming Single Head Black        |
| Dimming Heads Finish Height | Triac Dimming / 0-10 V Dimming Single Head Black 5-7/8" |