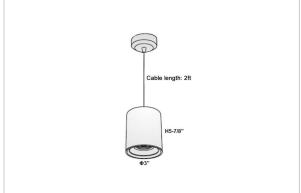

## Product Code: IK-RAuroraPL-8W-30K-BL-90C-15D

| Voltage                     | 100 - 277 V AC, 50-60 Hz                                |
|-----------------------------|---------------------------------------------------------|
| Lumen Output                | 680lm                                                   |
| Power                       | 8W                                                      |
| CCT                         | 3000K                                                   |
| CRI                         | >90                                                     |
| Beam Angle                  | 15°                                                     |
| Light Distribution          | Spot                                                    |
| LED Light Source            | Osram SOLERIQ S 19                                      |
| Start Time                  | Instant                                                 |
| Driver                      | Stand Alone (included)                                  |
|                             |                                                         |
| Operating Position          | No Swiveling Type                                       |
| Operating Position  Dimming | No Swiveling Type Triac Dimming / 0-10 V Dimming        |
|                             |                                                         |
| Dimming                     | Triac Dimming / 0-10 V Dimming                          |
| Dimming Heads               | Triac Dimming / 0-10 V Dimming Single Head              |
| Dimming Heads Finish        | Triac Dimming / 0-10 V Dimming Single Head Black        |
| Dimming Heads Finish Height | Triac Dimming / 0-10 V Dimming Single Head Black 5-7/8" |