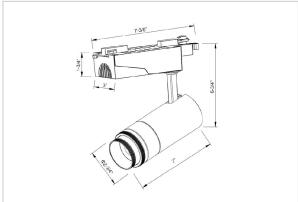

## Product Code: IK-RORKTL-30W-27K-WH-90C-ADB

| Voltage            | 100 - 277 V AC, 50-60 Hz |
|--------------------|--------------------------|
| Lumen Output       | 4200lm                   |
| Power              | 30W                      |
| Efficacy           | 140lm/w                  |
| CCT                | 2700K                    |
| CRI                | >90                      |
| Beam Angle         | 15°                      |
| Light Distribution | Wide flood               |
| LED Type           | COB                      |
| LED Light Source   | Osram SOLERIQ S 19       |
| Start Time         | Instant                  |
| Driver             | Stand Alone (included)   |
| Operating Position | Swiveling Type           |
| Dimming            | Triac Dimming            |
| Construction       | Track                    |
| Mounting Type      | Track Light Structure    |
| Heads              | Single Head              |
| Body Material      | Aluminium Die cast       |
| Finish             | White                    |
| Length             | 7-1/8"                   |
| Height             | 7-1/4"                   |
| Diameter           | 3"                       |
| Cut Out            | 7-3/8"                   |
| Width (W)          | 7-3/8"                   |
| Application Area   | Indoor Applications      |
|                    |                          |