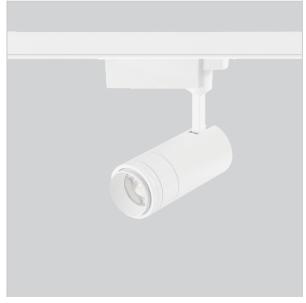

## **Ork Track Lights**

ITEM SKU#: 662187490557

Ork is a technologically advanced LED track light with incorporated electronic gear and chip on board. It also has a high-quality reflector with three different beam spreads. Moreover, the lamp housing of die-cast aluminum for optimal cooling allows the fixture to last longer than its traditional counterparts.